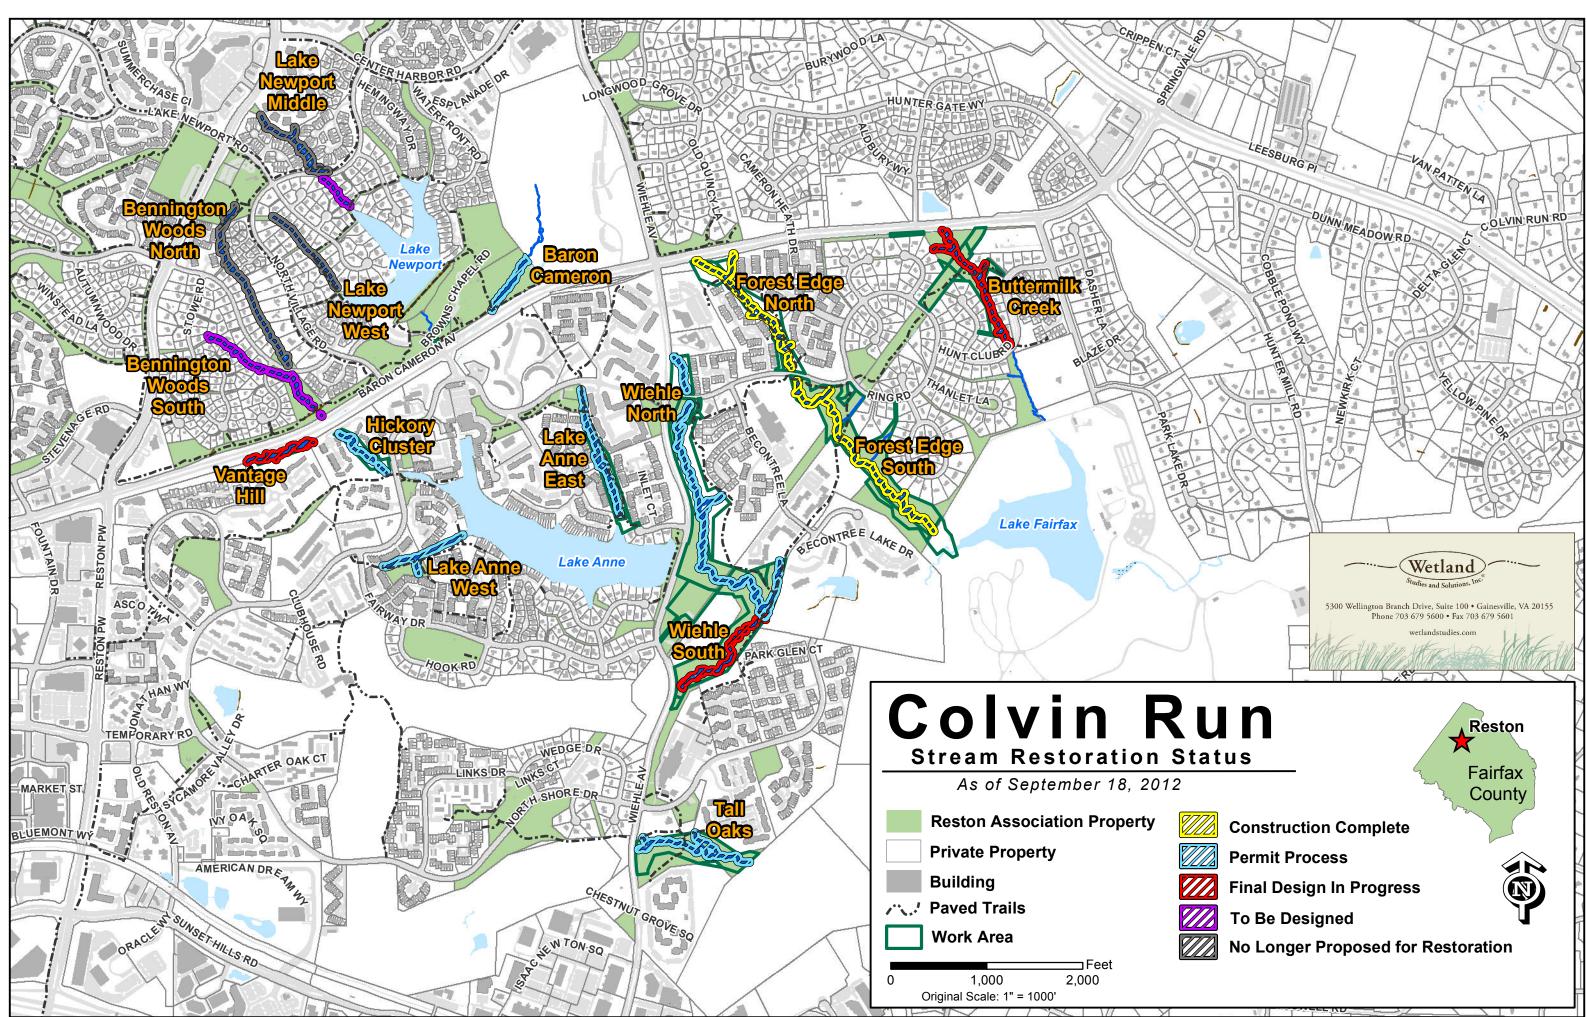

# NVSRB PROGRESS UPDATE September 2012

# **Colvin Run**

### <u>All Reaches</u>

• Geotechnical testing completed for all proposed bridge locations (June 2012)

### Forest Edge North and South

- This is the last month for watering the 80 ball and burlap trees in Forest Edge North
- Removing a tree that fell in September 8<sup>th</sup> storm in FEN next week

# Hickory Cluster, Tall Oaks, and Lake Anne West (Sunderbriar and Waterview Clusters)

- Sunderbriar and Waterview Clusters sustained some tree damage during storm this month
- Next step: VDOT Entrance Permits

# Lake Anne East (Inlet, Northgate, and Chatham Colony Clusters)

- DRB approved Preliminary Plan (November 2011)
- DRB approved Final Plan (May 2012)
- Next step: County approval

#### Wiehle North (Regency Square Cluster, Forest Edge, Reston Association)

- DRB approved Preliminary Plan (November 2011)
- County approved downstream access through gas easement (June 2012)
- DRB approved Final Plan (June 2012)
- Next step: County approval

#### Baron Cameron

- DRB Approved Final Plan (August 2012)
- Fairfax County Approved Final Plan (August 2012)
- No response from FCPA to restore upstream portion of stream (proceeding without).
- Next Step: Nationwide Permit

#### Wiehle South

- DRB Approved Preliminary Plan (February 2012).
- Community Meeting held Saturday August 11 No residents attended
- Next Step: Presenting to DRB this evening

#### <u>Buttermilk</u>

- DRB Approved Preliminary Plan (March 2012).
- Next step: Community meeting September 22, 2012 at Forest Edge Elementary 9am noon

# Vantage Hill

- VDOT responded positively to request for Temporary Easement, but authorization requires VDOT permit (requires County-approved Plan)
- DRB Approved Preliminary Plan (March 2012)
- Next Step: Drafting final construction plan set; anticipate DRB presentation Oct/Nov 2012

# Lake Newport Middle

• Meeting with adjacent property owners expected this fall

# Snakeden Branch - Nothing to Report

The Glade - Nothing to Report

RestorationProgress\DRB\Colvin RestorationProgress 20120918.mxd