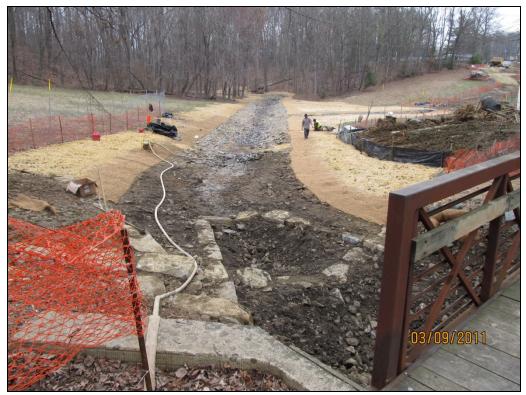

# Forest Edge South

- Restored down through the gas easement and lower 1,000 feet. (85% complete)
- Fairfax County Park Authority bridge has been installed

Forest Edge South. Looking upstream into gas easement from the existing bridge.

Forest Edge South. Installation of bridge on Fairfax County property.