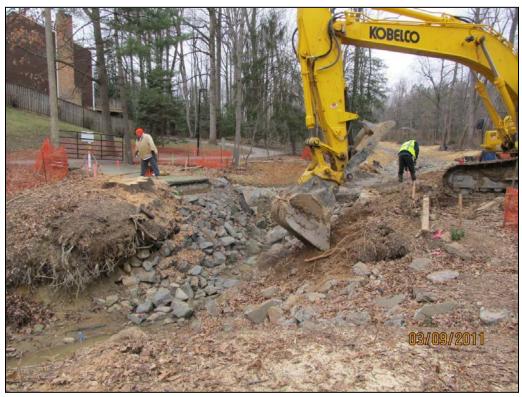

### Forest Edge North

- Crew has completed 680 feet of stream down to the first bridge. (37% complete)
- New bridge is being installed this week.

# **Snakeden Branch – Complete (Starting 3<sup>rd</sup> Growing Season)**

Looking upstream at restored area in Forest Edge North (vegetation just planted).

Forest Edge North at most upstream bridge. New bridge is being installed this week.