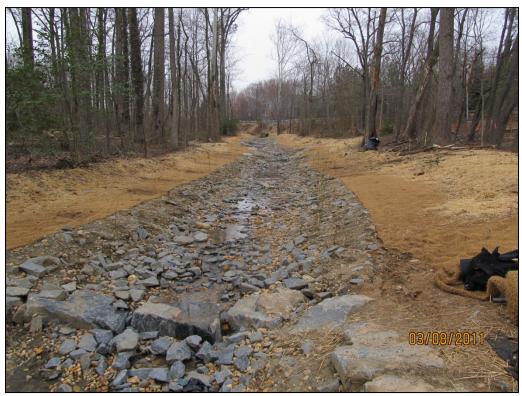

### Forest Edge North

- Crew has completed 680 feet of stream down to the first bridge. (37% complete)
- New bridge is being installed this week.

# **Snakeden Branch – Complete (Starting 3<sup>rd</sup> Growing Season)**

Looking upstream at restored area in Forest Edge North (vegetation just planted).

Forest Edge North at most upstream bridge. New bridge is being installed this week.