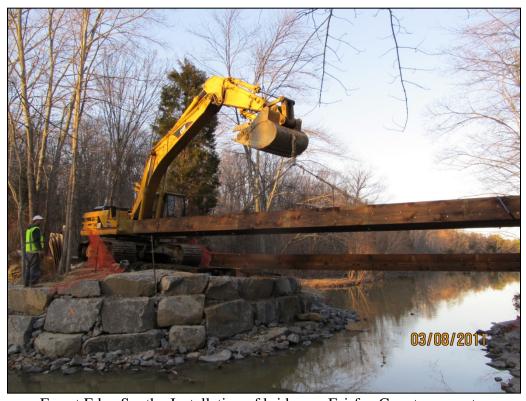

# Forest Edge South

- Restored down through the gas easement and lower 1,000 feet. (85% complete)
- Fairfax County Park Authority bridge has been installed

Forest Edge South. Looking upstream into gas easement from the existing bridge.

Forest Edge South. Installation of bridge on Fairfax County property.