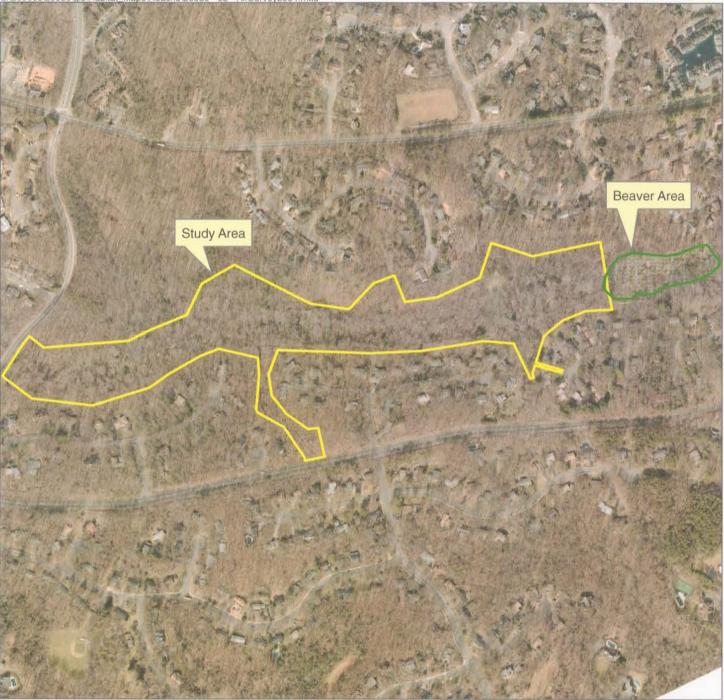

#### Project Area

The study area includes approximately 5,300 linear feet of stream along Reach 5 of The Glade, as well as the adjacent riparian corridor. This report also includes approximately 525 feet of stream (A.K.A. The Beaver Area)that is not being restored, from the downstream limits of Reach 5 to the upstream limits of Reach 6. The study area is located north of Lawyers Road (Route 673) and east of Soapstone Drive. Exhibit 1 is a vicinity map that depicts the approximate location of the study area.

The study area is covered mostly by mixed-deciduous forest, as depicted in the February 23, 2004 Natural Color Imagery from Air Survey in Exhibit 2. The Glade flows in an easterly direction through the central portion of the study area. Both an asphalt recreational trail and an unpaved horse trail, which cross The Glade multiple times, are located parallel to the stream. The study area is gently to moderately sloping. The topography can be seen in the excerpt from the Vienna, Virginia-Maryland 1994 USGS topographical quadrangle map included as Exhibit 3.