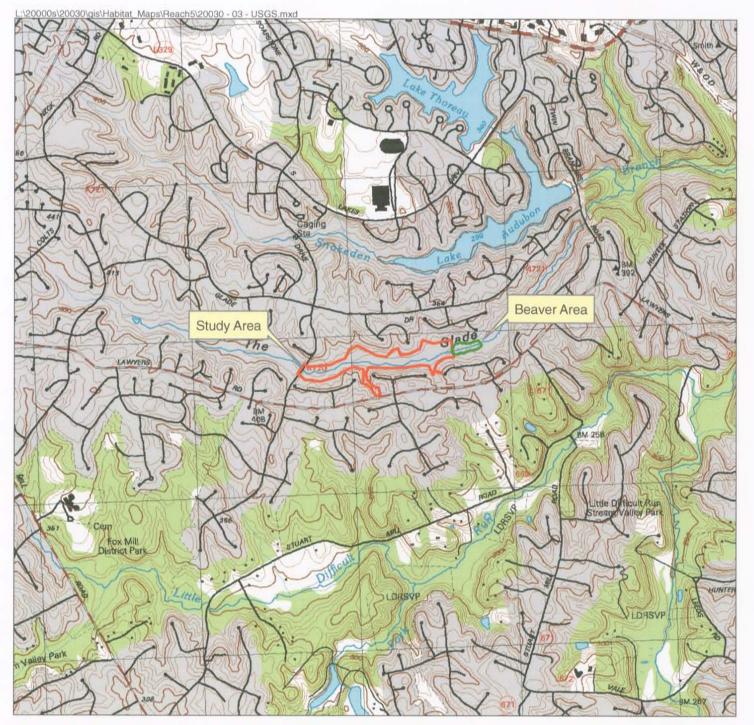

The study area is covered mostly by mixed-deciduous forest, as depicted in the February 23, 2004 Natural Color Imagery from Air Survey in Exhibit 2. The Glade flows in an easterly direction through the central portion of the study area. Both an asphalt recreational trail and an unpaved horse trail, which cross The Glade multiple times, are located parallel to the stream. The study area is gently to moderately sloping. The topography can be seen in the excerpt from the Vienna, Virginia-Maryland 1994 USGS topographical quadrangle map included as Exhibit 3.

The boundaries of jurisdictional wetlands and other waters of the U.S. (WOUS) located within the study area were delineated and survey-located by WSSI as described in The Glade delineation report, dated October 9, 2008.