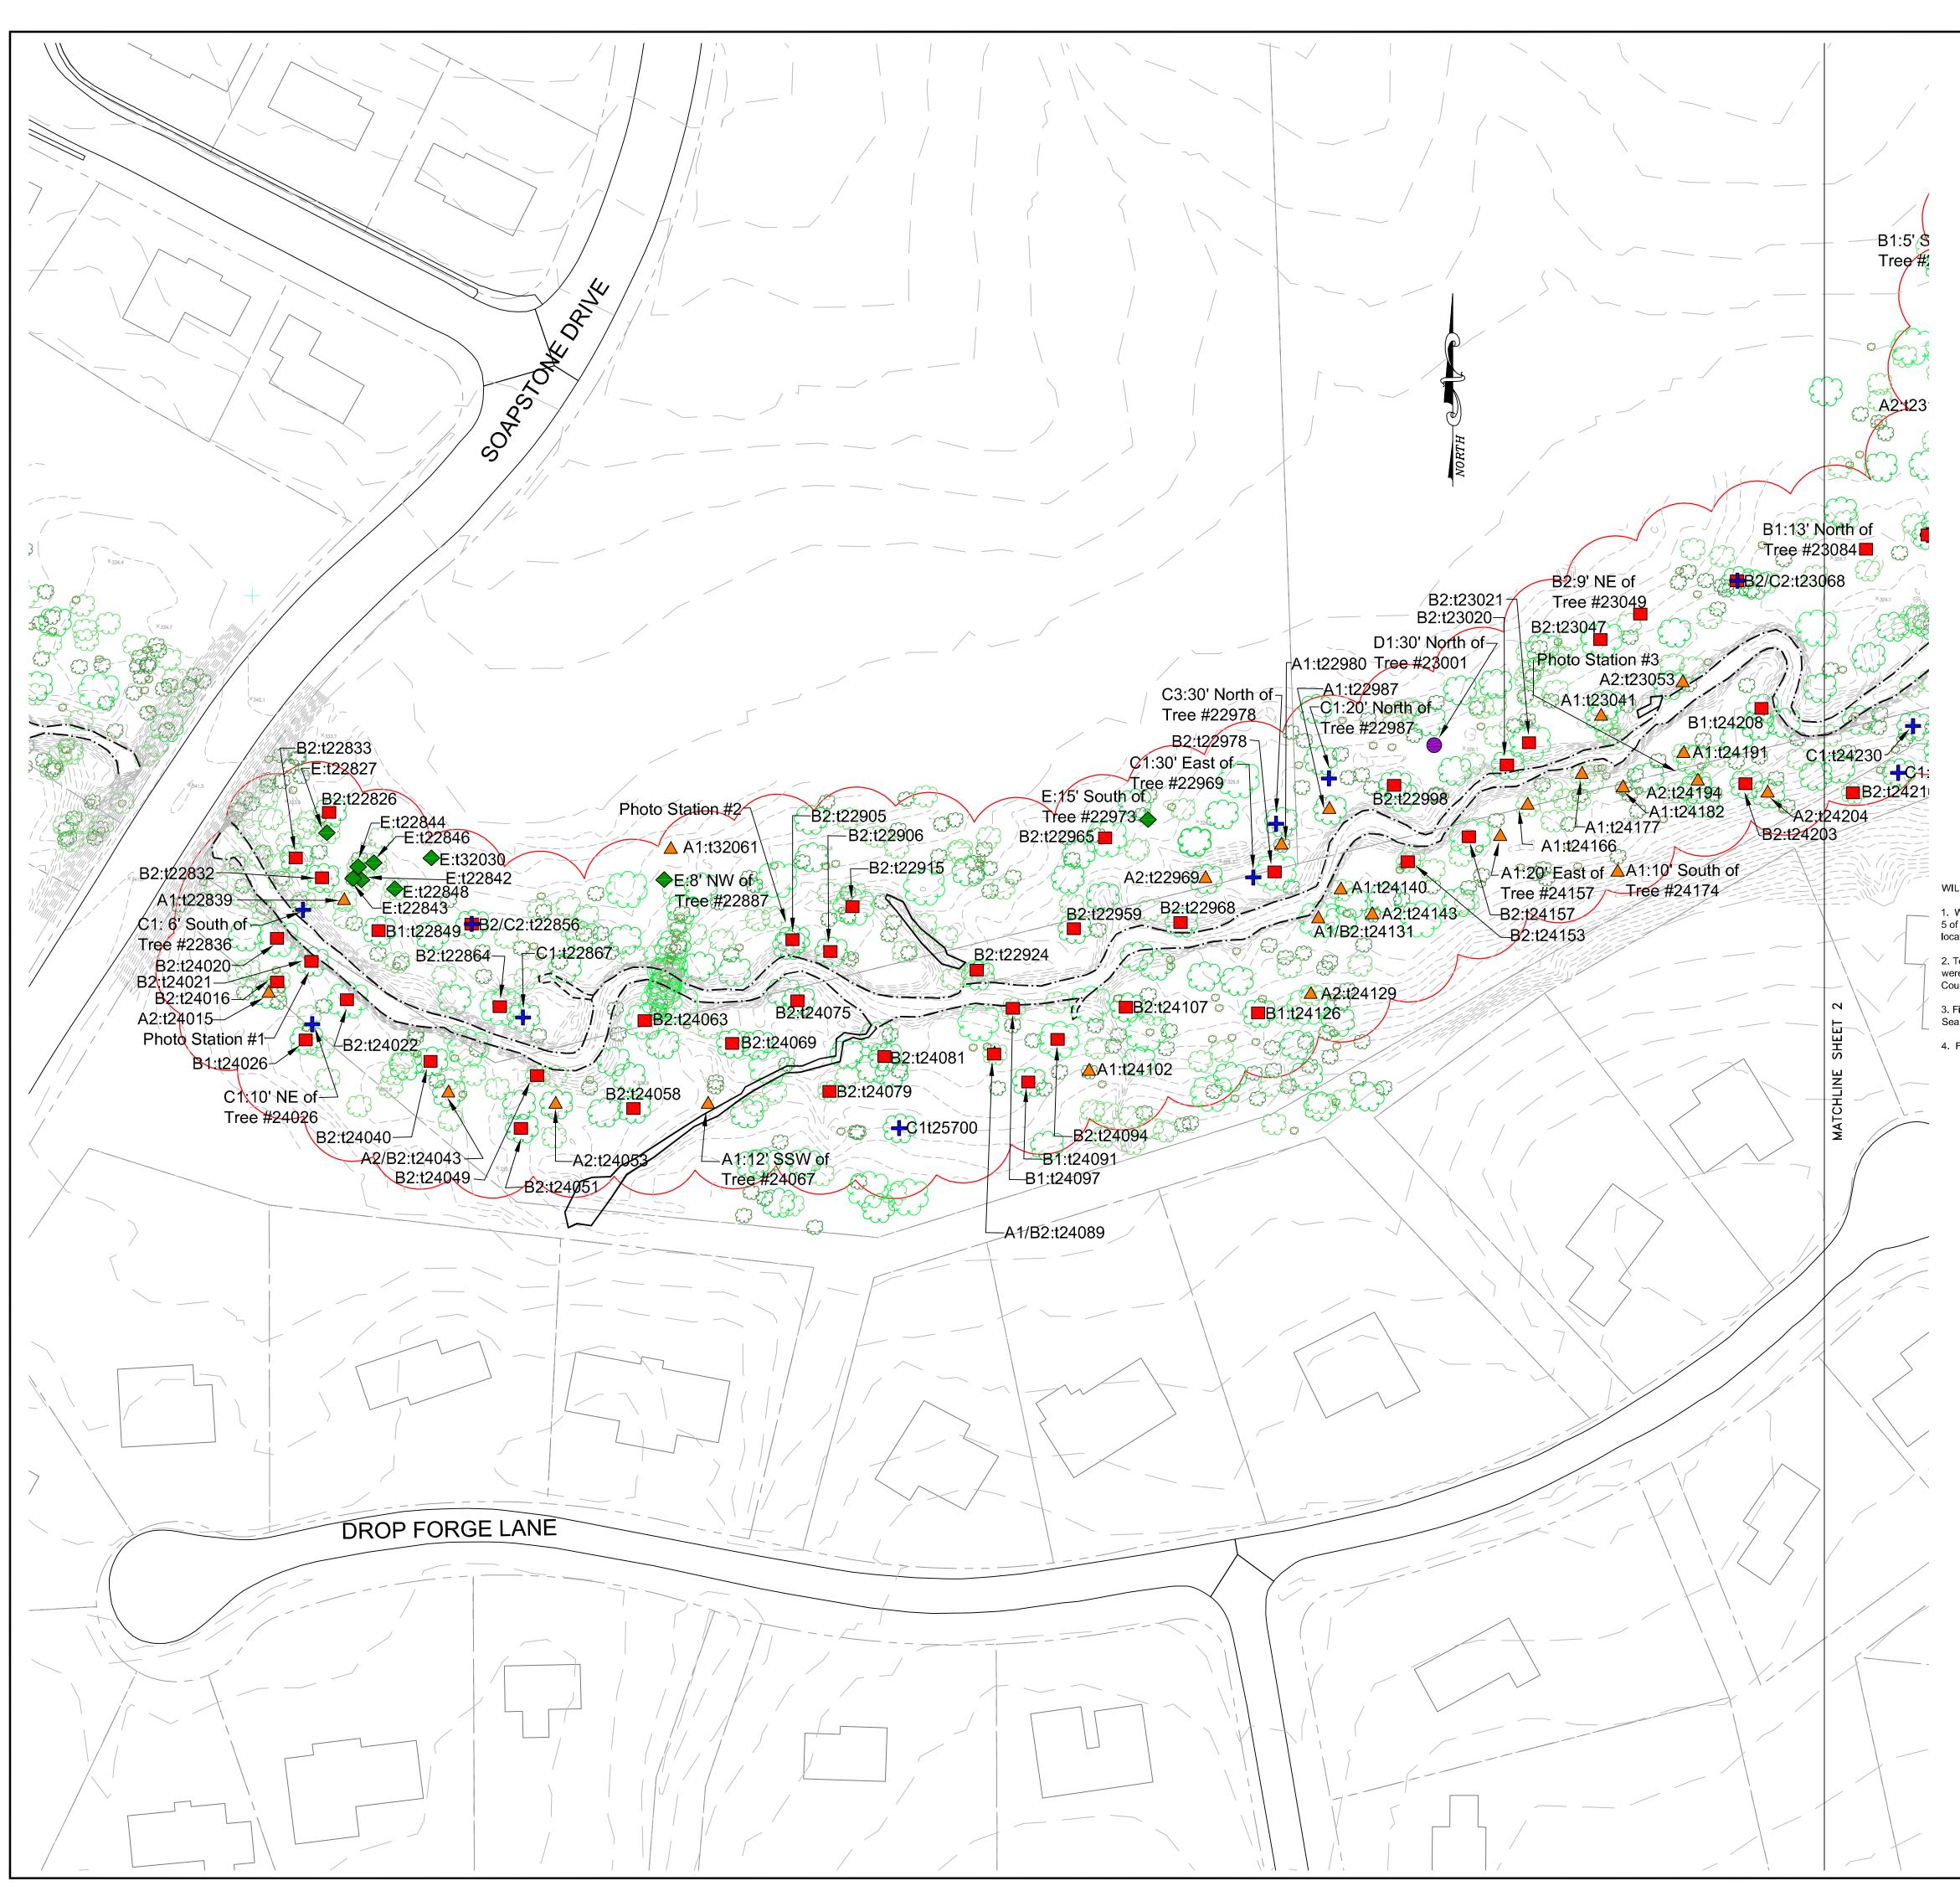

#### Project Area

The study area includes approximately 5,300 linear feet of stream along Reach 5 of The Glade, as well as the adjacent riparian corridor. This report also includes approximately 525 feet of stream (A.K.A. The Beaver Area)that is not being restored, from the downstream limits of Reach 5 to the upstream limits of Reach 6. The study area is located north of Lawyers Road (Route 673) and east of Soapstone Drive. Exhibit 1 is a vicinity map that depicts the approximate location of the study area.

## **Results and Conclusions**

A number of wildlife habitat features were noted in design Reach 5 of The Glade during this inventory, including stick and squirrel nests, cavities, snags, and subsurface erosional features. The location of these features is depicted on the Wildlife Habitat Feature Location Map (<u>Exhibit 5</u>) and is summarized in <u>Table 1</u> below. The results of this inventory will be used by project engineers to further limit the stream restoration project's impact on local wildlife habitat features.