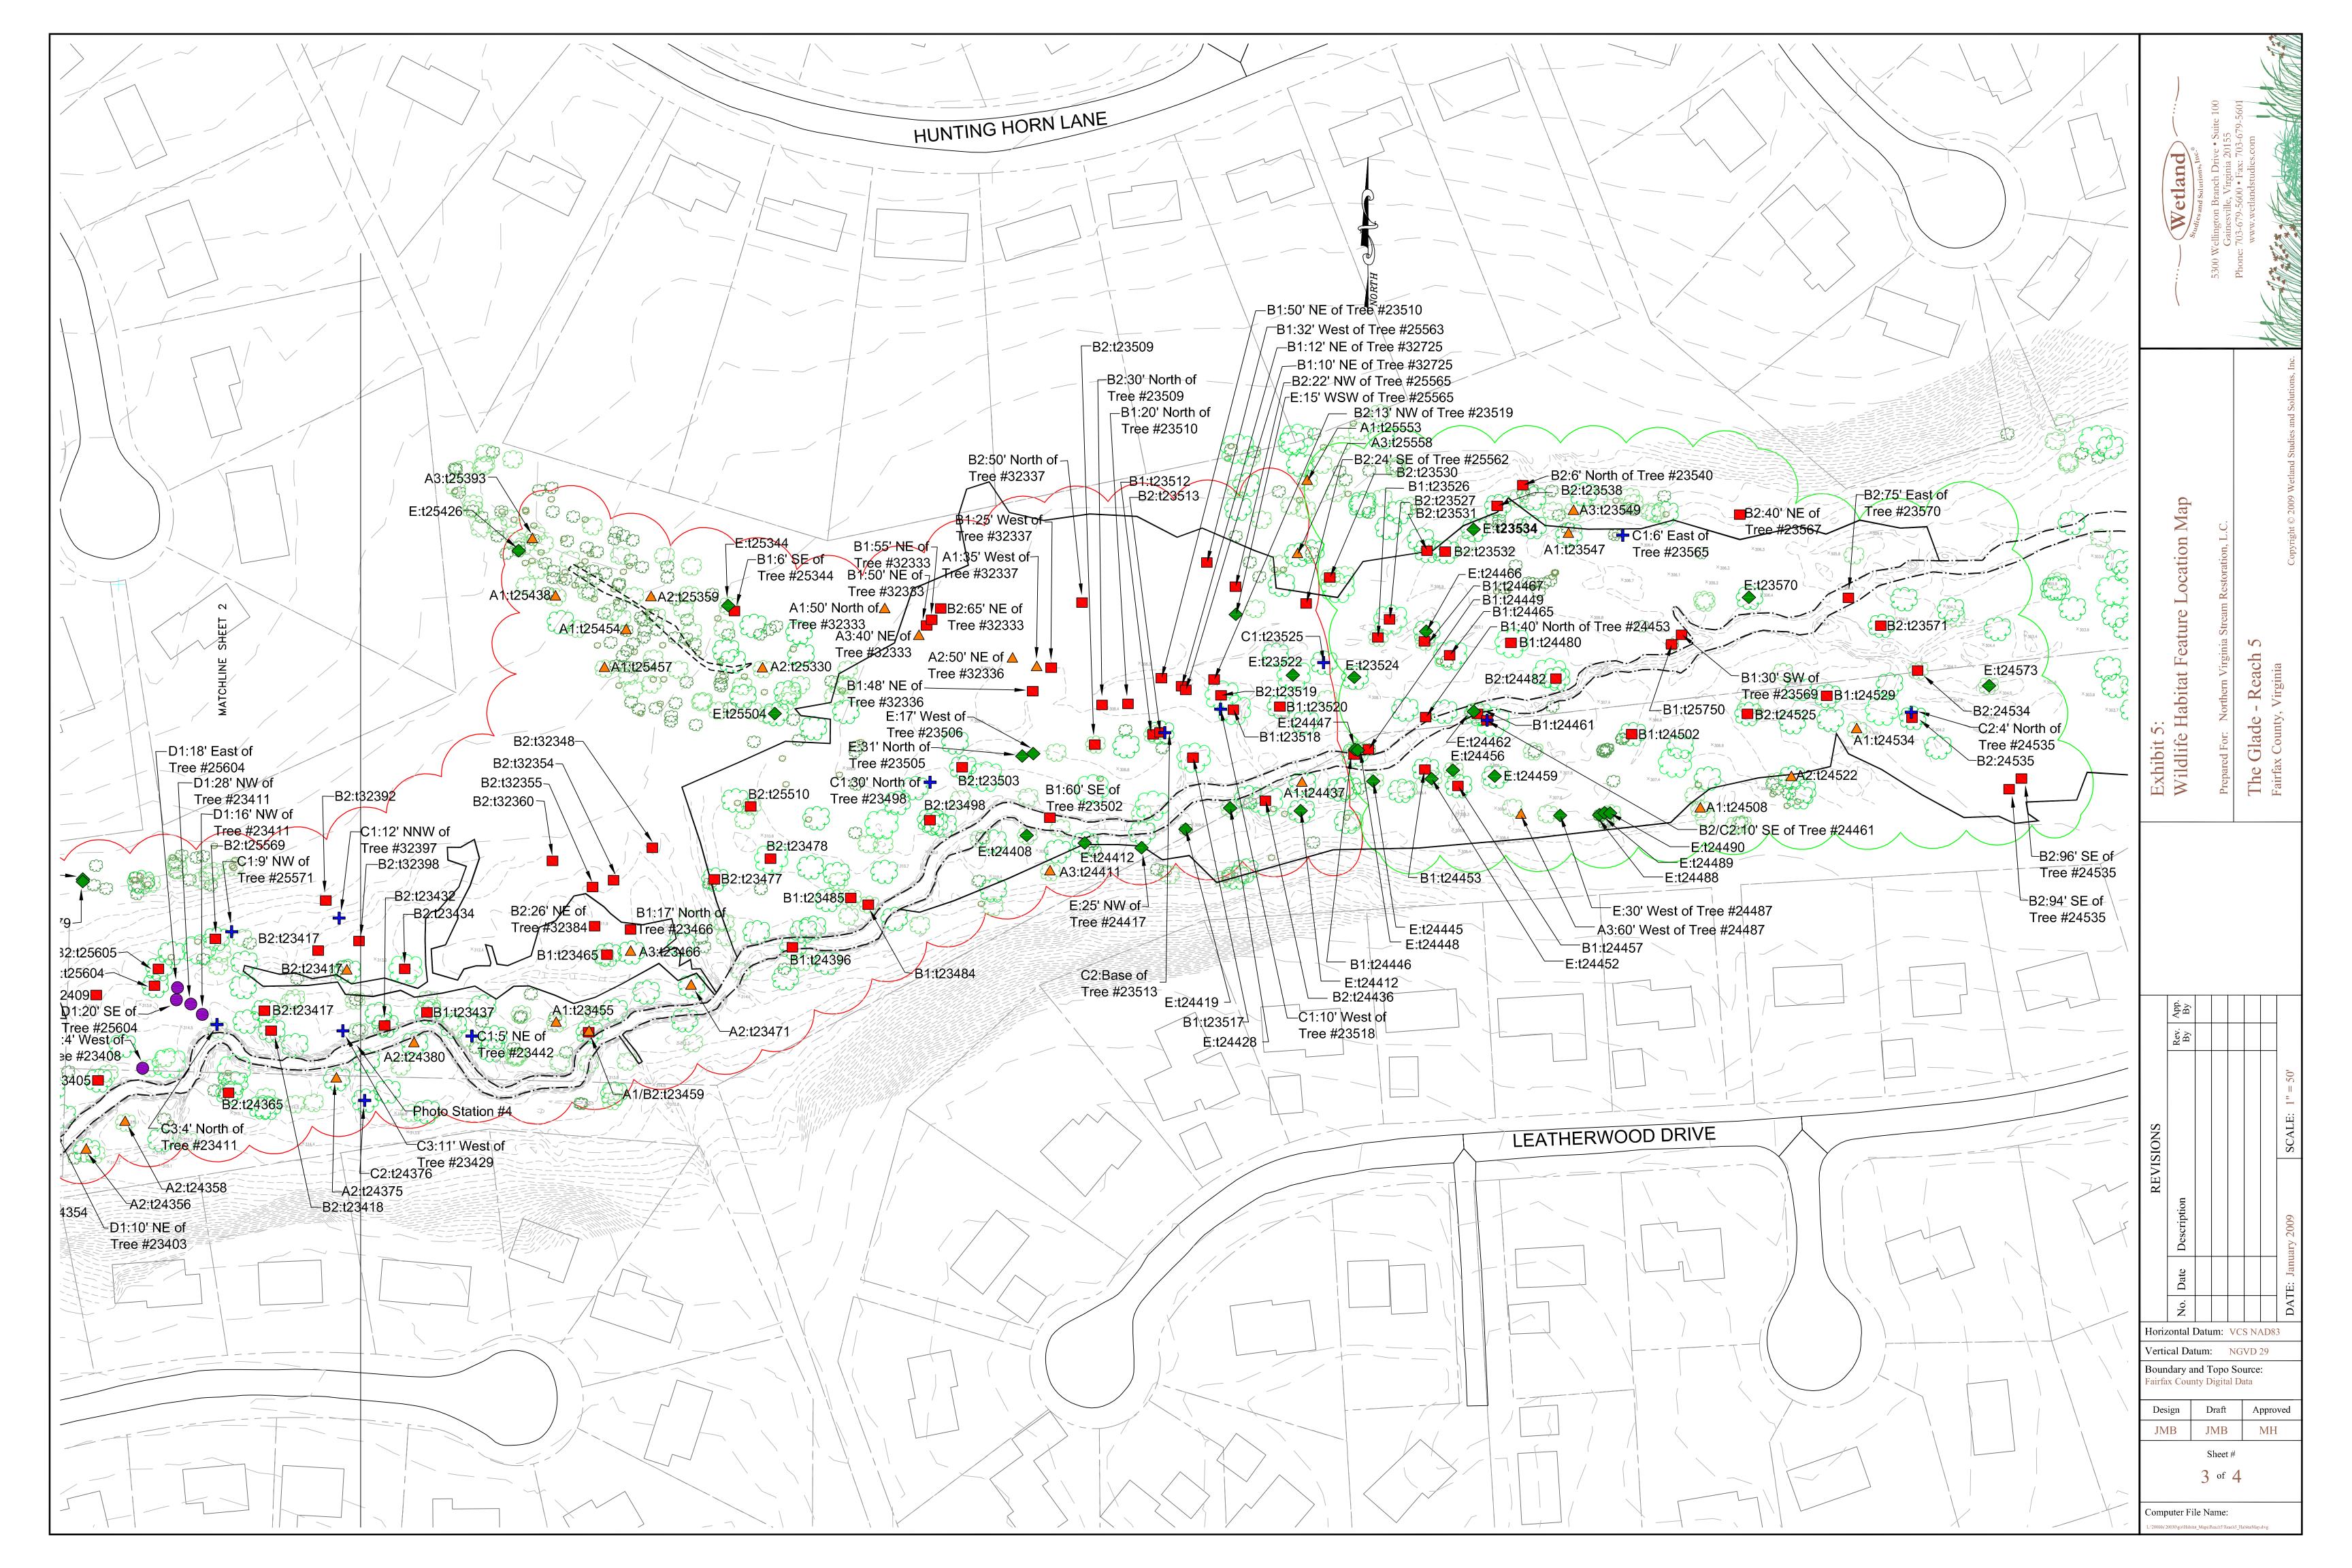

## **Results and Conclusions**

A number of wildlife habitat features were noted in design Reach 5 of The Glade during this inventory, including stick and squirrel nests, cavities, snags, and subsurface erosional features. The location of these features is depicted on the Wildlife Habitat Feature Location Map (<u>Exhibit 5</u>) and is summarized in <u>Table 1</u> below. The results of this inventory will be used by project engineers to further limit the stream restoration project's impact on local wildlife habitat features.

| Feature | Tree Tag    | Description                                           |  |  |
|---------|-------------|-------------------------------------------------------|--|--|
| A1      | Tree #N/A   | Inactive unknown stick nest, 12' SSW of Tree #24067   |  |  |
| A1      | Tree #N/A   | Inactive unknown stick nest, 20' East of Tree #24157  |  |  |
| A1      | Tree #N/A   | Inactive unknown stick nest, 10' South of Tree #24174 |  |  |
| A1      | Tree #N/A   | Inactive unknown stick nest, 2' SE of Tree #25623     |  |  |
| A1      | Tree #N/A   | Inactive unknown stick nest, 50' North of Tree #32333 |  |  |
| A1      | Tree #N/A   | Inactive unknown stick nest, 30' North of Tree #32475 |  |  |
| A1      | Tree #N/A   | Inactive unknown stick nest, 35' West of Tree #32337  |  |  |
| A1      | Tree #22839 | Inactive unknown stick nest                           |  |  |
| A1      | Tree #22980 | Inactive unknown stick nest                           |  |  |
| A1      | Tree #22987 | Inactive unknown stick nest                           |  |  |
| A1      | Tree #23041 | Inactive unknown stick nest                           |  |  |
| A1      | Tree #23266 | Inactive unknown stick nest                           |  |  |
| A1      | Tree #23286 | Inactive unknown stick nest                           |  |  |
| A1      | Tree #23305 | Inactive unknown stick nest                           |  |  |
| A1      | Tree #23387 | Inactive unknown stick nest                           |  |  |
| A1      | Tree #23394 | Inactive unknown stick nest                           |  |  |
| A1      | Tree #23455 | Inactive unknown stick nest                           |  |  |
| A1      | Tree #24102 | Inactive unknown stick nest                           |  |  |
| A1      | Tree #24140 | Inactive unknown stick nest                           |  |  |
| A1      | Tree #24166 | Inactive unknown stick nest                           |  |  |
| A1      | Tree #24177 | Inactive unknown stick nest                           |  |  |
| A1      | Tree #24182 | Inactive unknown stick nest                           |  |  |

| eature                                                                                                                                                                                                                                                                                                                                                                                                                                                                                                                                                                                                                                                                                              | Tree Tag                                                                                                        | Description                                             |
|-----------------------------------------------------------------------------------------------------------------------------------------------------------------------------------------------------------------------------------------------------------------------------------------------------------------------------------------------------------------------------------------------------------------------------------------------------------------------------------------------------------------------------------------------------------------------------------------------------------------------------------------------------------------------------------------------------|-----------------------------------------------------------------------------------------------------------------|---------------------------------------------------------|
| A1                                                                                                                                                                                                                                                                                                                                                                                                                                                                                                                                                                                                                                                                                                  | Tree #24191                                                                                                     | Inactive unknown stick nest                             |
| A1                                                                                                                                                                                                                                                                                                                                                                                                                                                                                                                                                                                                                                                                                                  | Tree #24354                                                                                                     | Inactive unknown stick nest                             |
| A1                                                                                                                                                                                                                                                                                                                                                                                                                                                                                                                                                                                                                                                                                                  | Tree #24437                                                                                                     | Inactive unknown stick nest                             |
| A1                                                                                                                                                                                                                                                                                                                                                                                                                                                                                                                                                                                                                                                                                                  | Tree #25438                                                                                                     | Inactive unknown stick nest                             |
| A1                                                                                                                                                                                                                                                                                                                                                                                                                                                                                                                                                                                                                                                                                                  | Tree #25454                                                                                                     | Inactive unknown stick nest                             |
| A1                                                                                                                                                                                                                                                                                                                                                                                                                                                                                                                                                                                                                                                                                                  | Tree #25457                                                                                                     | Inactive unknown stick nest                             |
| A1                                                                                                                                                                                                                                                                                                                                                                                                                                                                                                                                                                                                                                                                                                  | Tree #32061                                                                                                     | Inactive unknown stick nest                             |
| A1                                                                                                                                                                                                                                                                                                                                                                                                                                                                                                                                                                                                                                                                                                  | Tree #32711                                                                                                     | Inactive unknown stick nest                             |
| A1/A2                                                                                                                                                                                                                                                                                                                                                                                                                                                                                                                                                                                                                                                                                               | Tree #25655                                                                                                     | Inactive unknown stick nest, Squirrel leaf nest         |
| A1/B2                                                                                                                                                                                                                                                                                                                                                                                                                                                                                                                                                                                                                                                                                               | Tree #23161                                                                                                     | Inactive unknown stick nest/Unknown cavity in live tree |
| A1/B2                                                                                                                                                                                                                                                                                                                                                                                                                                                                                                                                                                                                                                                                                               | Tree #23459                                                                                                     | Inactive unknown stick nest/Unknown cavity in live tree |
| A1/B2                                                                                                                                                                                                                                                                                                                                                                                                                                                                                                                                                                                                                                                                                               | Tree #24089                                                                                                     | Inactive unknown stick nest/Unknown cavity in live tree |
| A1/B2                                                                                                                                                                                                                                                                                                                                                                                                                                                                                                                                                                                                                                                                                               | Tree #24131                                                                                                     | Inactive unknown stick nest/Unknown cavity in live tree |
| A2                                                                                                                                                                                                                                                                                                                                                                                                                                                                                                                                                                                                                                                                                                  | Tree #N/A                                                                                                       | Squirrel leaf nest, 50' NE of Tree #32336               |
| A2                                                                                                                                                                                                                                                                                                                                                                                                                                                                                                                                                                                                                                                                                                  | Tree #N/A                                                                                                       | Squirrel leaf nest, 30' North of Tree #32468            |
| A2                                                                                                                                                                                                                                                                                                                                                                                                                                                                                                                                                                                                                                                                                                  | Tree #22969                                                                                                     | Squirrel leaf nest                                      |
| A2                                                                                                                                                                                                                                                                                                                                                                                                                                                                                                                                                                                                                                                                                                  | Tree #23053                                                                                                     | Squirrel leaf nest                                      |
| A2                                                                                                                                                                                                                                                                                                                                                                                                                                                                                                                                                                                                                                                                                                  | Tree #23148                                                                                                     | Squirrel leaf nest                                      |
| A2                                                                                                                                                                                                                                                                                                                                                                                                                                                                                                                                                                                                                                                                                                  | Tree #23164                                                                                                     | Squirrel leaf nest                                      |
| A2                                                                                                                                                                                                                                                                                                                                                                                                                                                                                                                                                                                                                                                                                                  | Tree #23375                                                                                                     | Squirrel leaf nest                                      |
| A2                                                                                                                                                                                                                                                                                                                                                                                                                                                                                                                                                                                                                                                                                                  | Tree #23378                                                                                                     | Squirrel leaf nest                                      |
| A2                                                                                                                                                                                                                                                                                                                                                                                                                                                                                                                                                                                                                                                                                                  | Tree #23380                                                                                                     | Squirrel leaf nest                                      |
| A2                                                                                                                                                                                                                                                                                                                                                                                                                                                                                                                                                                                                                                                                                                  | Tree #23425                                                                                                     | Squirrel leaf nest                                      |
| A2                                                                                                                                                                                                                                                                                                                                                                                                                                                                                                                                                                                                                                                                                                  | Tree #23471                                                                                                     | Squirrel leaf nest                                      |
| A2                                                                                                                                                                                                                                                                                                                                                                                                                                                                                                                                                                                                                                                                                                  | Tree #24015                                                                                                     | Squirrel leaf nest                                      |
| A2                                                                                                                                                                                                                                                                                                                                                                                                                                                                                                                                                                                                                                                                                                  | Tree #24053                                                                                                     | Squirrel leaf nest                                      |
| A2                                                                                                                                                                                                                                                                                                                                                                                                                                                                                                                                                                                                                                                                                                  | Tree #24129                                                                                                     | Squirrel leaf nest                                      |
| A2                                                                                                                                                                                                                                                                                                                                                                                                                                                                                                                                                                                                                                                                                                  | Tree #24143                                                                                                     | Squirrel leaf nest                                      |
| A2                                                                                                                                                                                                                                                                                                                                                                                                                                                                                                                                                                                                                                                                                                  | Tree #24194                                                                                                     | Squirrel leaf nest                                      |
| A2                                                                                                                                                                                                                                                                                                                                                                                                                                                                                                                                                                                                                                                                                                  | Tree #24204                                                                                                     | Squirrel leaf nest                                      |
| A2                                                                                                                                                                                                                                                                                                                                                                                                                                                                                                                                                                                                                                                                                                  | Tree #24270                                                                                                     | Squirrel leaf nest                                      |
| A2                                                                                                                                                                                                                                                                                                                                                                                                                                                                                                                                                                                                                                                                                                  | Tree #24293                                                                                                     | Squirrel leaf nest                                      |
| A2<br>A2                                                                                                                                                                                                                                                                                                                                                                                                                                                                                                                                                                                                                                                                                            | Tree #24317                                                                                                     | Squirrel leaf nest                                      |
| A2                                                                                                                                                                                                                                                                                                                                                                                                                                                                                                                                                                                                                                                                                                  | Tree #24317                                                                                                     | Squirrel leaf nest                                      |
| A2<br>A2                                                                                                                                                                                                                                                                                                                                                                                                                                                                                                                                                                                                                                                                                            | Tree #24356                                                                                                     | Squirrel leaf nest                                      |
| A2                                                                                                                                                                                                                                                                                                                                                                                                                                                                                                                                                                                                                                                                                                  | Tree #24358                                                                                                     | Squirrel leaf nest                                      |
| A2<br>A2                                                                                                                                                                                                                                                                                                                                                                                                                                                                                                                                                                                                                                                                                            |                                                                                                                 | Squirrel leaf nest                                      |
| and the second se | Tree #24375<br>Tree #24380                                                                                      |                                                         |
| A2                                                                                                                                                                                                                                                                                                                                                                                                                                                                                                                                                                                                                                                                                                  | the second se | Squirrel leaf nest                                      |
| A2                                                                                                                                                                                                                                                                                                                                                                                                                                                                                                                                                                                                                                                                                                  | Tree #25330                                                                                                     | Squirrel leaf nest                                      |
| A2                                                                                                                                                                                                                                                                                                                                                                                                                                                                                                                                                                                                                                                                                                  | Tree #25359                                                                                                     | Squirrel leaf nest                                      |
| A2                                                                                                                                                                                                                                                                                                                                                                                                                                                                                                                                                                                                                                                                                                  | Tree #32145                                                                                                     | Squirrel leaf nest                                      |
| A2/B2                                                                                                                                                                                                                                                                                                                                                                                                                                                                                                                                                                                                                                                                                               | Tree #24043                                                                                                     | Squirrel leaf nest/Unknown cavity in live tree          |
| A3                                                                                                                                                                                                                                                                                                                                                                                                                                                                                                                                                                                                                                                                                                  | Tree #N/A                                                                                                       | Inactive unknown song bird nest, 40' NE of Tree #32333  |
| A3                                                                                                                                                                                                                                                                                                                                                                                                                                                                                                                                                                                                                                                                                                  | Tree #23377                                                                                                     | Inactive unknown song bird nest                         |
| A3                                                                                                                                                                                                                                                                                                                                                                                                                                                                                                                                                                                                                                                                                                  | Tree #23466                                                                                                     | Inactive unknown song bird nest                         |
| AЗ                                                                                                                                                                                                                                                                                                                                                                                                                                                                                                                                                                                                                                                                                                  | Tree #24297                                                                                                     | Inactive unknown song bird nest                         |

| Feature  | Tree Tag    | Description                                                  |
|----------|-------------|--------------------------------------------------------------|
| A3       | Tree #24321 | Inactive unknown song bird nest                              |
| AЗ       | Tree #24411 | Inactive unknown song bird nest                              |
| AЗ       | Tree #25393 | Inactive unknown song bird nest                              |
| A3       | Tree #25558 | Inactive unknown song bird nest                              |
| A3/B2    | Tree #24343 | Inactive unknown song bird nest, Unknown cavity in live tree |
| B1       | Tree #N/A   | Unknown cavity in snag, 5' SW of Tree #23148                 |
| B1       | Tree #N/A   | Unknown cavity in snag, 13' North of Tree #23084             |
| B1       | Tree #N/A   | Unknown cavity in snag, 17' North of Tree #23466             |
| B1       | Tree #N/A   | Unknown cavity in snag, 32' West of Tree #25563              |
| B1       | Tree #N/A   | Unknown cavity in snag, 6' SE of Tree #25344                 |
| B1       | Tree #N/A   | Unknown cavity in snag, 60' SE of Tree #23502                |
| B1       | Tree #N/A   | Unknown cavity in snag, 50' NE of Tree #23510                |
| B1       | Tree #N/A   | Unknown cavity in snag, 40' NE of Tree #32231                |
| B1       | Tree #N/A   | Unknown cavity in snag, 50' NE of Tree #32333                |
| B1       | Tree #N/A   | Unknown cavity in snag, 55' NE of Tree #32333                |
| B1       | Tree #N/A   | Unknown cavity in snag, 25' West of Tree #32337              |
| B1       | Tree #N/A   | Unknown cavity in snag, 48' NE of Tree #32336                |
| B1       | Tree #N/A   | Unknown cavity in snag, 20' North of Tree #23510             |
| B1       | Tree #N/A   | Unknown cavity in snag, 12' NE of Tree #32725                |
| B1       | Tree #N/A   | Unknown cavity in snag, 10' NE of Tree #32725                |
| B1       | Tree #22832 | Unknown cavity in snag                                       |
| B1       | Tree #22849 | Unknown cavity in snag                                       |
| B1       | Tree #23313 | Unknown cavity in snag                                       |
| B1       | Tree #23437 | Unknown cavity in snag                                       |
| B1       | Tree #23465 | Unknown cavity in snag                                       |
| B1       | Tree #23484 | Unknown cavity in snag                                       |
| B1       | Tree #23485 | Unknown cavity in snag                                       |
| B1       | Tree #23512 | Unknown cavity in snag                                       |
| B1       | Tree #23517 | Unknown cavity in snag                                       |
| B1       | Tree #23518 | Unknown cavity in snag                                       |
| B1       | Tree #23520 | Unknown cavity in snag                                       |
| B1       | Tree #24026 | Unknown cavity in snag                                       |
| B1       | Tree #24091 | Unknown cavity in snag                                       |
| B1       | Tree #24097 | Unknown cavity in snag                                       |
| B1       | Tree #24126 | Unknown cavity in snag                                       |
| B1       | Tree #24396 | Unknown cavity in snag                                       |
| B1       | Tree #32475 | Unknown cavity in snag                                       |
| B2       | Tree #N/A   |                                                              |
| B2       | Tree #N/A   | Unknown cavity in live tree, 9' NE of Tree #23049            |
| B2       | Tree #N/A   | Unknown cavity in live tree, 26' NE of Tree #32384           |
| B2       | Tree #N/A   | Unknown cavity in live tree, 22' NW of Tree #25565           |
| B2       | Tree #N/A   | Unknown cavity in live tree, 24' SE of Tree #25562           |
| B2       | Tree #N/A   | Unknown cavity in live tree, 65' NE of Tree #32333           |
| B2       | Tree #N/A   | Unknown cavity in live tree, 50' North of Tree #32337        |
| B2<br>B2 | Tree #N/A   | Unknown cavity in live tree, 30' North of Tree #23509        |
|          |             | Unknown cavity in live tree, 13' NW of Tree #23519           |
| B2       | Tree #22826 | Unknown cavity in live tree                                  |

| Table 1. List of Wildlife Habitat Features Observed Within Design Reach 5 of The Glade. (Cont.) | Table 1. Lis | t of Wildlif | e Habitat | Features | Observed | Within | Design | Reach : | 5 of The | Glade. | (Cont.) |
|-------------------------------------------------------------------------------------------------|--------------|--------------|-----------|----------|----------|--------|--------|---------|----------|--------|---------|
|-------------------------------------------------------------------------------------------------|--------------|--------------|-----------|----------|----------|--------|--------|---------|----------|--------|---------|

| Feature | Tree Tag      | Description                 |  |  |  |
|---------|---------------|-----------------------------|--|--|--|
| B2      | Tree #22833   | Unknown cavity in live tree |  |  |  |
| B2      | Tree #22864   | Unknown cavity in live tree |  |  |  |
| B2      | Tree #22905   | Unknown cavity in live tree |  |  |  |
| B2      | Tree #22906   | Unknown cavity in live tree |  |  |  |
| B2      | Tree #22915   | Unknown cavity in live tree |  |  |  |
| B2      | Tree #22924   | Unknown cavity in live tree |  |  |  |
| B2      | Tree #22959   | Unknown cavity in live tree |  |  |  |
| B2      | Tree #22965   | Unknown cavity in live tree |  |  |  |
| B2      | Tree #22968   | Unknown cavity in live tree |  |  |  |
| B2      | Tree #22978   | Unknown cavity in live tree |  |  |  |
| B2      | Tree #22998   | Unknown cavity in live tree |  |  |  |
| B2      | Tree #23020   | Unknown cavity in live tree |  |  |  |
| B2      | Tree #23021   | Unknown cavity in live tree |  |  |  |
| B2      | Tree #23047   | Unknown cavity in live tree |  |  |  |
| B2      | Tree #23205   | Unknown cavity in live tree |  |  |  |
| B2      | Tree #23247 · | Unknown cavity in live tree |  |  |  |
| B2      | Tree #23263   | Unknown cavity in live tree |  |  |  |
| B2      | Tree #23297   | Unknown cavity in live tree |  |  |  |
| B2      | Tree #23309   | Unknown cavity in live tree |  |  |  |
| B2      | Tree #23324   | Unknown cavity in live tree |  |  |  |
| B2      | Tree #23335   | Unknown cavity in live tree |  |  |  |
| B2      | Tree #23347   | Unknown cavity in live tree |  |  |  |
| B2      | Tree #23348   | Unknown cavity in live tree |  |  |  |
| B2      | Tree #23358   | Unknown cavity in live tree |  |  |  |
| B2      | Tree #23369   | Unknown cavity in live tree |  |  |  |
| B2      | Tree #23381   | Unknown cavity in live tree |  |  |  |
| B2      | Tree #23383   | Unknown cavity in live tree |  |  |  |
| B2      | Tree #23405   | Unknown cavity in live tree |  |  |  |
| B2      | Tree #23417   | Unknown cavity in live tree |  |  |  |
| B2      | Tree #23418   | Unknown cavity in live tree |  |  |  |
| B2      | Tree #23432   | Unknown cavity in live tree |  |  |  |
| B2      | Tree #23434   | Unknown cavity in live tree |  |  |  |
| B2      | Tree #23477   | Unknown cavity in live tree |  |  |  |
| B2      | Tree #23478   | Unknown cavity in live tree |  |  |  |
| B2      | Tree #23498   | Unknown cavity in live tree |  |  |  |
| B2      | Tree #23503   | Unknown cavity in live tree |  |  |  |
| B2      | Tree #23509   | Unknown cavity in live tree |  |  |  |
| B2      | Tree #23513   | Unknown cavity in live tree |  |  |  |
| B2      | Tree #23519   | Unknown cavity in live tree |  |  |  |
| B2      | Tree #24016   | Unknown cavity in live tree |  |  |  |
| B2      | Tree #24020   | Unknown cavity in live tree |  |  |  |
| B2      | Tree #24021   | Unknown cavity in live tree |  |  |  |
| B2      | Tree #24022   | Unknown cavity in live tree |  |  |  |
| B2      | Tree #24040   | Unknown cavity in live tree |  |  |  |

| Feature  | Tree Tag    | Description                 |
|----------|-------------|-----------------------------|
| B2       | Tree #24049 | Unknown cavity in live tree |
| B2       | Tree #24051 | Unknown cavity in live tree |
| B2       | Tree #24058 | Unknown cavity in live tree |
| B2       | Tree #24063 | Unknown cavity in live tree |
| B2       | Tree #24069 | Unknown cavity in live tree |
| B2       | Tree #24075 | Unknown cavity in live tree |
| B2       | Tree #24079 | Unknown cavity in live tree |
| B2       | Tree #24081 | Unknown cavity in live tree |
| B2       | Tree #24094 | Unknown cavity in live tree |
| B2       | Tree #24107 | Unknown cavity in live tree |
| B2       | Tree #24153 | Unknown cavity in live tree |
| B2       | Tree #24157 | Unknown cavity in live tree |
| B2       | Tree #24203 | Unknown cavity in live tree |
| B2       | Tree #24208 | Unknown cavity in live tree |
| B2       | Tree #24216 | Unknown cavity in live tree |
| B2       | Tree #24236 | Unknown cavity in live tree |
| B2       | Tree #24257 | Unknown cavity in live tree |
| B2       | Tree #24262 | Unknown cavity in live tree |
| B2       | Tree #24279 |                             |
| B2       | Tree #24299 | Unknown cavity in live tree |
| B2       | Tree #24336 | Unknown cavity in live tree |
| B2<br>B2 |             | Unknown cavity in live tree |
| B2<br>B2 | Tree #24337 | Unknown cavity in live tree |
| B2       | Tree #24365 | Unknown cavity in live tree |
|          | Tree #24431 | Unknown cavity in live tree |
| B2       | Tree #25510 | Unknown cavity in live tree |
| B2       | Tree #25569 | Unknown cavity in live tree |
| B2       | Tree #25604 | Unknown cavity in live tree |
| B2       | Tree #25605 | Unknown cavity in live tree |
| B2       | Tree #25613 | Unknown cavity in live tree |
| B2       | Tree #25623 | Unknown cavity in live tree |
| B2       | Tree #25649 | Unknown cavity in live tree |
| B2       | Tree #25653 | Unknown cavity in live tree |
| B2       | Tree #25657 | Unknown cavity in live tree |
| B2       | Tree #25667 | Unknown cavity in live tree |
| B2       | Tree #32140 | Unknown cavity in live tree |
| B2       | Tree #32169 | Unknown cavity in live tree |
| B2       | Tree #32170 | Unknown cavity in live tree |
| B2       | Tree #32227 | Unknown cavity in live tree |
| B2       | Tree #32240 | Unknown cavity in live tree |
| B2       | Tree #32348 | Unknown cavity in live tree |
| B2       | Tree #32354 | Unknown cavity in live tree |
| B2       | Tree #32355 | Unknown cavity in live tree |
| B2       | Tree #32360 | Unknown cavity in live tree |
| B2       | Tree #32392 | Unknown cavity in live tree |
| B2       | Tree #32398 | Unknown cavity in live tree |
| B2       | Tree #32401 | Unknown cavity in live tree |

| Feature | Tree Tag    | Description                                                     |
|---------|-------------|-----------------------------------------------------------------|
| B2      | Tree #32409 | Unknown cavity in live tree                                     |
| B2      | Tree #32428 | Unknown cavity in live tree                                     |
| B2      | Tree #32451 | Unknown cavity in live tree                                     |
| B2      | Tree #32468 | Unknown cavity in live tree                                     |
| B2/C2   | Tree #22856 | Unknown cavity in live tree, Inactive den in tree hollow        |
| B2/C2   | Tree #23068 | Unknown cavity in live tree, Inactive den in tree hollow        |
| B2/C2   | Tree #23182 | Unknown cavity in live tree, Inactive den in tree hollow        |
| B2/C2   | Tree #23234 | Unknown cavity in live tree, Inactive den in tree hollow        |
| B2/C2   | Tree #23243 | Unknown cavity in live tree, Inactive den in tree hollow        |
| B2/C2   | Tree #24282 | Unknown cavity in live tree, Inactive den in tree hollow        |
| B2/C2   | Tree #32164 | Unknown cavity in live tree, Inactive den in tree hollow        |
| B2/C2   | Tree #32166 | Unknown cavity in live tree, Inactive den in tree hollow        |
| C1      | Tree #N/A   | Inactive den in deadfall, 10' NE of Tree #24026                 |
| C1      | Tree #N/A   | Inactive den in deadfall, 30' East of Tree #22969               |
| C1      | Tree #N/A   | Inactive den in deadfall, 20' North of Tree #22987              |
| C1      | Tree #N/A   | Inactive den in deadfall, 6' South of Tree #22836               |
| C1      | Tree #N/A   | Inactive den in deadfall, 7' North of Tree #23193               |
| C1      | Tree #N/A   | Inactive den in deadfall, 14' NNE of Tree #23336                |
| C1      | Tree #N/A   | Inactive den in deadfall, 2' NNE of Tree #23373                 |
| C1      | Tree #N/A   | Inactive den in deadfall, 9' NW of Tree #25571                  |
| C1      | Tree #N/A   | Inactive den in deadfall, 12' NNW of Tree #32397                |
| C1      | Tree #N/A   | Inactive den in deadfall, 5' NE of Tree #23442                  |
| C1      | Tree #N/A   | Inactive den in deadfall, 30' North of Tree #23498              |
| C1      | Tree #N/A   | Inactive den in deadfall, 10' West of Tree #23518               |
| C1      | Tree #22867 | Inactive den in deadfall                                        |
| C1      | Tree #23156 | Inactive den in deadfall                                        |
| C1      | Tree #23253 | Inactive den in deadfall                                        |
| C1      | Tree #23525 | Inactive den in deadfall                                        |
| C1      | Tree #24228 | Inactive den in deadfall                                        |
| C1      | Tree #24230 | Inactive den in deadfall                                        |
| C1      | Tree #25700 | Inactive den in deadfall                                        |
| C2      | Tree #N/A   | Inactive den in tree hollow, 12' NW of Tree #25621              |
| C2      | Tree #N/A   | Inactive den in tree hollow, Base of Tree #23513                |
| C2      | Tree #24376 | Inactive den in tree hollow                                     |
| C3      | Tree #N/A   | Inactive den in ground hollow, 30' North of Tree #22978         |
| C3      | Tree #N/A   | Inactive den in ground hollow, 4' North of Tree #23411          |
| C3      | Tree #N/A   | Inactive den in ground hollow, 11' West of Tree #23429          |
| D1      | Tree #N/A   | Inactive subsurface erosional feature, 30' North of Tree #23001 |
| D1      | Tree #N/A   | Inactive subsurface erosional feature, 10' NE of Tree #23403    |
| D1      | Tree #N/A   | Inactive subsurface erosional feature, 4' West of Tree #23408   |
| D1      | Tree #N/A   | Inactive subsurface erosional feature, 16' NW of Tree #23411    |
| D1      | Tree #N/A   | Inactive subsurface erosional feature, 28' NW of Tree #23411    |
| D1      | Tree #N/A   | Inactive subsurface erosional feature, 20' SE of Tree #25604    |
| D1      | Tree #N/A   | Inactive subsurface erosional feature, 18' East of Tree #25604  |
| E       | Tree #N/A   | Snag, 8' NW of Tree #22887                                      |

| Feature | Tree Tag    | Description                             |  |  |  |
|---------|-------------|-----------------------------------------|--|--|--|
| E       | Tree #N/A   | Snag, 9' NW of Tree #23138              |  |  |  |
| E       | Tree #N/A   | Snag, 5' North of Tree #23212           |  |  |  |
| E       | Tree #N/A   | Snag, 15' WSW of Tree #25565            |  |  |  |
| E       | Tree #N/A   | Snag, 25' NW of Tree #24417             |  |  |  |
| E       | Tree #N/A   | Snag, 15' South of Tree #22973          |  |  |  |
| E       | Tree #N/A   | Snag, 2' North of Tree #32279           |  |  |  |
| E       | Tree #N/A   | Snag, Adjacent to 40' NE of Tree #32231 |  |  |  |
| E       | Tree #N/A   | Snag, 31' North of Tree #23505          |  |  |  |
| E       | Tree #N/A   | Snag, 17' West of Tree #23506           |  |  |  |
| E       | Tree #22827 | Snag                                    |  |  |  |
| E       | Tree #22842 | Snag                                    |  |  |  |
| E       | Tree #22843 | Snag                                    |  |  |  |
| E       | Tree #22844 | Snag                                    |  |  |  |
| E       | Tree #22846 | Snag                                    |  |  |  |
| E       | Tree #22848 | Snag                                    |  |  |  |
| E       | Tree #23278 | Snag                                    |  |  |  |
| E       | Tree #23280 | Snag                                    |  |  |  |
| E       | Tree #23336 | Snag                                    |  |  |  |
| E       | Tree #23337 | Snag                                    |  |  |  |
| E       | Tree #23353 | Snag                                    |  |  |  |
| E       | Tree #23522 | Snag                                    |  |  |  |
| E       | Tree #24342 | Snag                                    |  |  |  |
| E       | Tree #24408 | Snag                                    |  |  |  |
| E       | Tree #24412 | Snag                                    |  |  |  |
| E       | Tree #24419 | Snag                                    |  |  |  |
| E       | Tree #24428 | Snag                                    |  |  |  |
| E       | Tree #24436 | Snag                                    |  |  |  |
| E       | Tree #25344 | Snag                                    |  |  |  |
| E       | Tree #25426 | Snag                                    |  |  |  |
| E       | Tree #25504 | Snag                                    |  |  |  |
| E       | Tree #32030 | Snag                                    |  |  |  |
| E       | Tree #32279 | Snag                                    |  |  |  |

Additionally, the area located between Reach 5 and Reach 6 (The Beaver Area) was also surveyed for wildlife habitat features. This area is approximately 525 feet long, and is not scheduled to be restored as the stream system is currently stable. <u>Table 2</u> below represents located features within this area as depicted within <u>Exhibit 5</u>.

| Table 2. List of Wildlife Habitat Featur | es Observed Between | Reaches 5 and 6 of The Glade. |
|------------------------------------------|---------------------|-------------------------------|
|------------------------------------------|---------------------|-------------------------------|

| FeatureTree TagA1Tree #23547 |             | Description                                             |  |  |
|------------------------------|-------------|---------------------------------------------------------|--|--|
|                              |             | Inactive unknown stick nest                             |  |  |
| A1                           | Tree #24508 | Inactive unknown stick nest                             |  |  |
| A1                           | Tree #24531 | Inactive unknown stick nest                             |  |  |
| A1                           | Tree #25553 | Inactive unknown stick nest                             |  |  |
| A2                           | Tree #24522 | Squirrel leaf nest                                      |  |  |
| A3                           | Tree #N/A   | Inactive unknown song bird nest, 60' West of Tree #2448 |  |  |