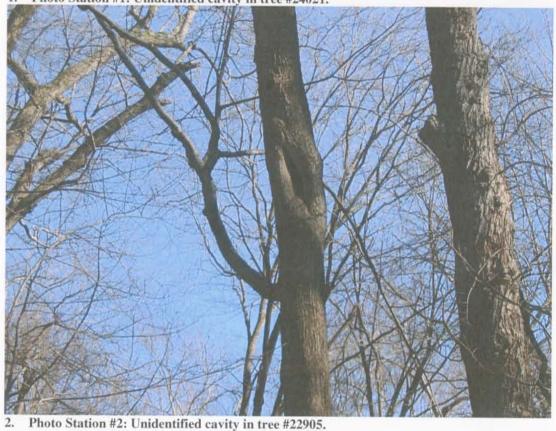

#### Methodology

On December 17-19 and 22, 2008 environmental scientist Eric Calladine, ISA Certified Arborist<sup>7</sup>, environmental compliance specialist Jason Beeler CPESC-IT<sup>2</sup>, environmental scientists Sean D. Sipple, PWS, PWD,  $CT^3$ , Jean Tufts, WPIT<sup>4</sup>, Nicki Foremsky<sup>5</sup>, Brian Petty<sup>6</sup> and ecologist William S. Sipple<sup>7</sup> examined the entire study area for potential wildlife habitat features. The study area was inspected to identify and map specific wildlife habitat features within the study area to classify them according to type. Only representative wildlife habitat features (or lack of) were photographed, as depicted in Exhibit 4. Any wildlife species directly observed or animal signs such as tracks and scat were noted during the fieldwork. For the purpose of this report, WSSI has defined the wildlife habitat features as follows: