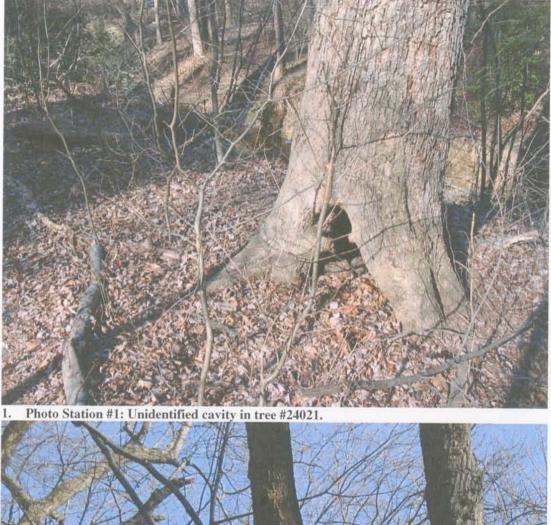

#### Methodology

On December 17-19 and 22, 2008 environmental scientist Eric Calladine, ISA Certified Arborist<sup>7</sup>, environmental compliance specialist Jason Beeler CPESC-IT<sup>2</sup>, environmental scientists Sean D. Sipple, PWS, PWD,  $CT^3$ , Jean Tufts, WPIT<sup>4</sup>, Nicki Foremsky<sup>5</sup>, Brian Petty<sup>6</sup> and ecologist William S. Sipple<sup>7</sup> examined the entire study area for potential wildlife habitat features. The study area was inspected to identify and map specific wildlife habitat features within the study area to classify them according to type. Only representative wildlife habitat features (or lack of) were photographed, as depicted in Exhibit 4. Any wildlife species directly observed or animal signs such as tracks and scat were noted during the fieldwork. For the purpose of this report, WSSI has defined the wildlife habitat features as follows: