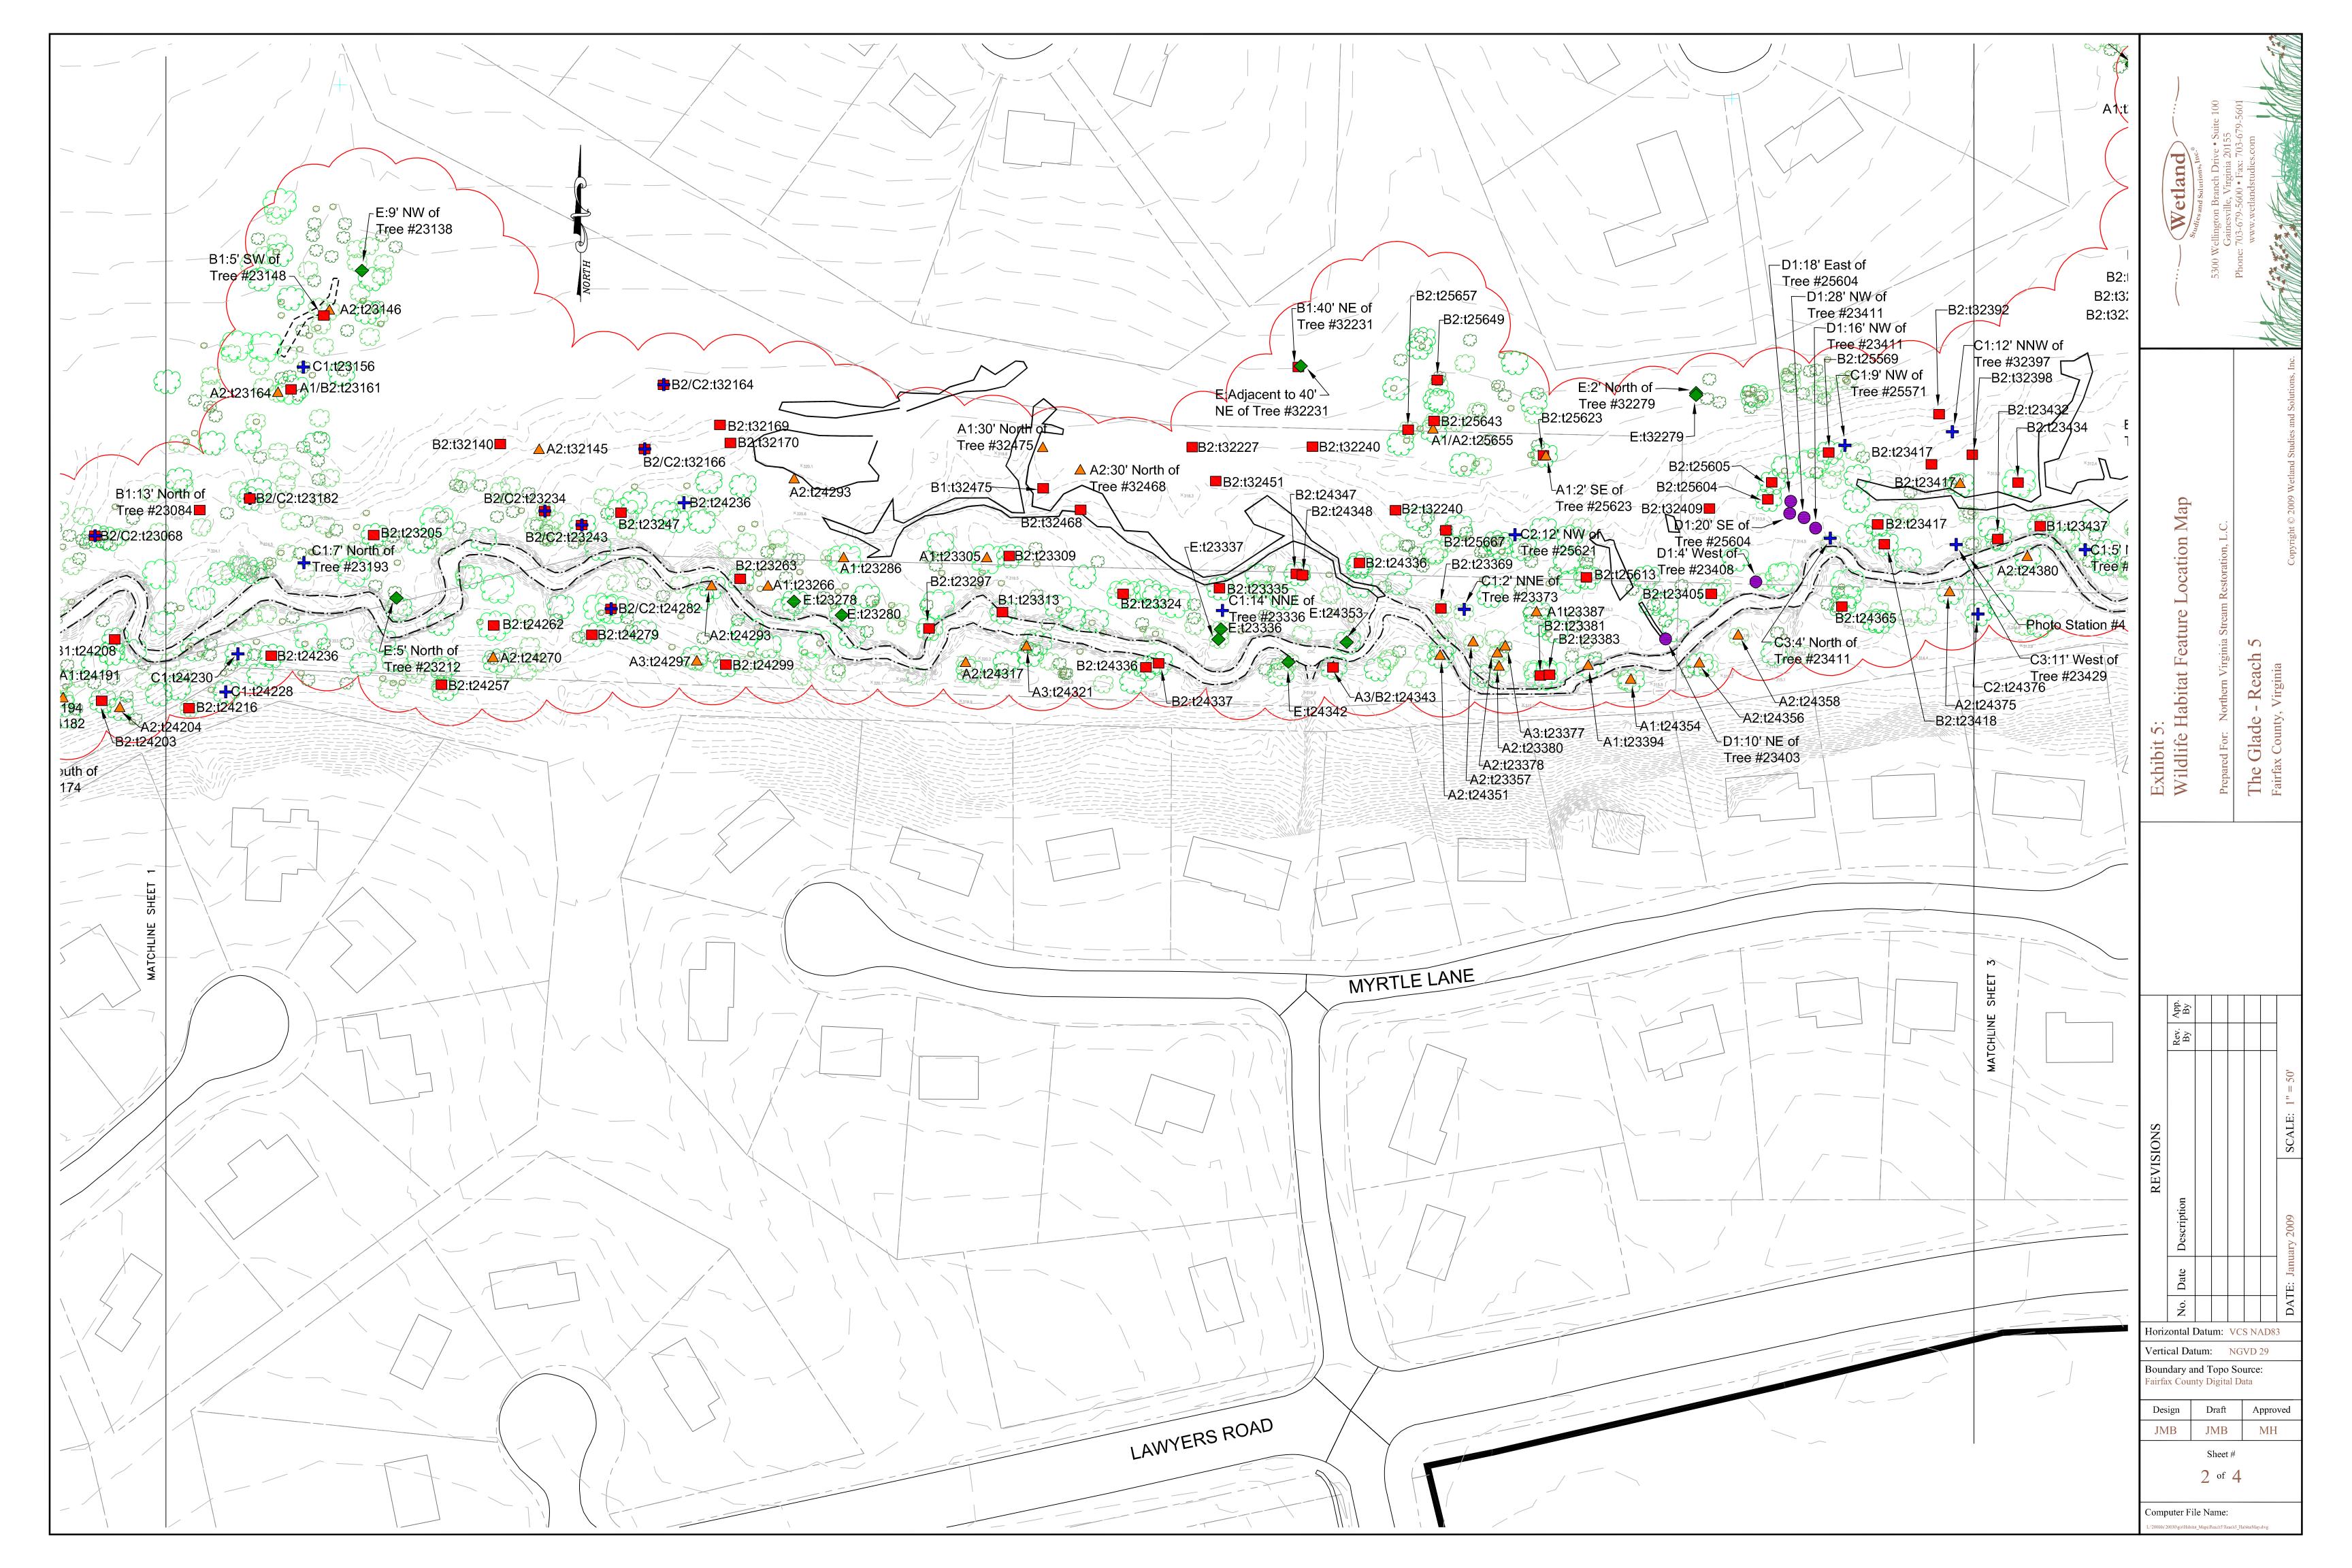

#### Project Area

The study area includes approximately 5,300 linear feet of stream along Reach 5 of The Glade, as well as the adjacent riparian corridor. This report also includes approximately 525 feet of stream (A.K.A. The Beaver Area)that is not being restored, from the downstream limits of Reach 5 to the upstream limits of Reach 6. The study area is located north of Lawyers Road (Route 673) and east of Soapstone Drive. Exhibit 1 is a vicinity map that depicts the approximate location of the study area.

## **Results and Conclusions**

A number of wildlife habitat features were noted in design Reach 5 of The Glade during this inventory, including stick and squirrel nests, cavities, snags, and subsurface erosional features. The location of these features is depicted on the Wildlife Habitat Feature Location Map (<u>Exhibit 5</u>) and is summarized in <u>Table 1</u> below. The results of this inventory will be used by project engineers to further limit the stream restoration project's impact on local wildlife habitat features.