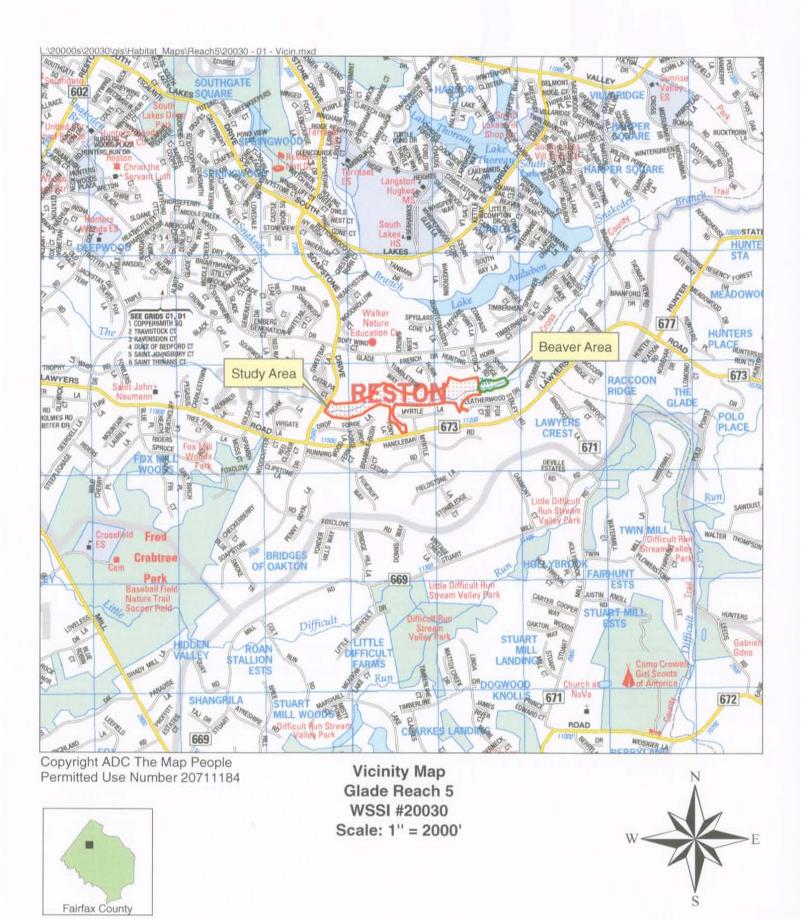

#### Project Area

The study area includes approximately 5,300 linear feet of stream along Reach 5 of The Glade, as well as the adjacent riparian corridor. This report also includes approximately 525 feet of stream (A.K.A. The Beaver Area)that is not being restored, from the downstream limits of Reach 5 to the upstream limits of Reach 6. The study area is located north of Lawyers Road (Route 673) and east of Soapstone Drive. Exhibit 1 is a vicinity map that depicts the approximate location of the study area.

The study area is covered mostly by mixed-deciduous forest, as depicted in the February 23, 2004 Natural Color Imagery from Air Survey in Exhibit 2. The Glade flows in an easterly direction through the central portion of the study area. Both an asphalt recreational trail and an unpaved horse trail, which cross The Glade multiple times, are located parallel to the stream. The study area is gently to moderately sloping. The topography can be seen in the excerpt from the Vienna, Virginia-Maryland 1994 USGS topographical quadrangle map included as Exhibit 3.