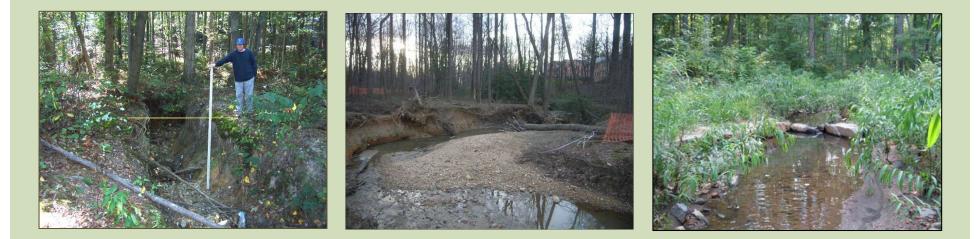

## SNAKEDEN REACH 13, TRIBUTARY 1 EXISTING CONDITIONS

Looking upstream at Culvert Outfall

Looking upstream at half-way point

Wetland udies and Solutions, Inc.

| TRIBUTARY 1 TREE IMPACTS |          |               |
|--------------------------|----------|---------------|
| (COMPILED 05/08/09)      |          |               |
|                          | DIAMETER |               |
| TREE TAG #               | (IN)     | COMMON NAME   |
| t1894                    | 7"       | Yellow Poplar |
| t1895                    | 15"      | White Oak     |
| t1896                    | 8''      | Black Gum     |
| t29914                   | 14''     | Yellow Poplar |
| t29926                   | 6''      | Yellow Poplar |
| t29927                   | 12"      | Yellow Poplar |