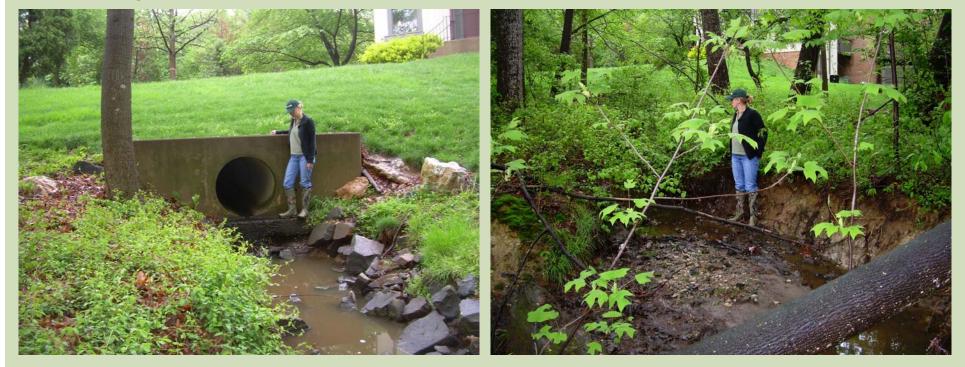

## SNAKEDEN REACH 13, TRIBUTARY 1 EXISTING CONDITIONS

Looking upstream at Culvert Outfall

Looking upstream at half-way point

Wetland udies and Solutions, Inc.

| TRIBUTARY 1 TREE IMPACTS |          |               |
|--------------------------|----------|---------------|
| (COMPILED 05/08/09)      |          |               |
|                          | DIAMETER |               |
| TREE TAG #               | (IN)     | COMMON NAME   |
| t1894                    | 7"       | Yellow Poplar |
| t1895                    | 15"      | White Oak     |
| t1896                    | 8''      | Black Gum     |
| t29914                   | 14''     | Yellow Poplar |
| t29926                   | 6''      | Yellow Poplar |
| t29927                   | 12"      | Yellow Poplar |