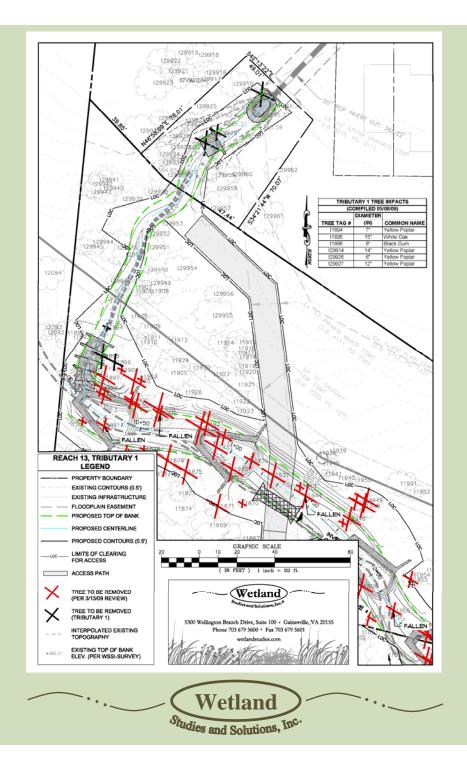

## SNAKEDEN REACH 13, TRIBUTARY 1 EXISTING CONDITIONS

Looking upstream at Culvert Outfall

Looking upstream at half-way point

Wetland udies and Solutions, Inc.

| TRIBUTARY 1 TREE IMPACTS |          |               |
|--------------------------|----------|---------------|
| (COMPILED 05/08/09)      |          |               |
|                          | DIAMETER |               |
| TREE TAG #               | (IN)     | COMMON NAME   |
| t1894                    | 7"       | Yellow Poplar |
| t1895                    | 15"      | White Oak     |
| t1896                    | 8''      | Black Gum     |
| t29914                   | 14''     | Yellow Poplar |
| t29926                   | 6''      | Yellow Poplar |
| t29927                   | 12"      | Yellow Poplar |