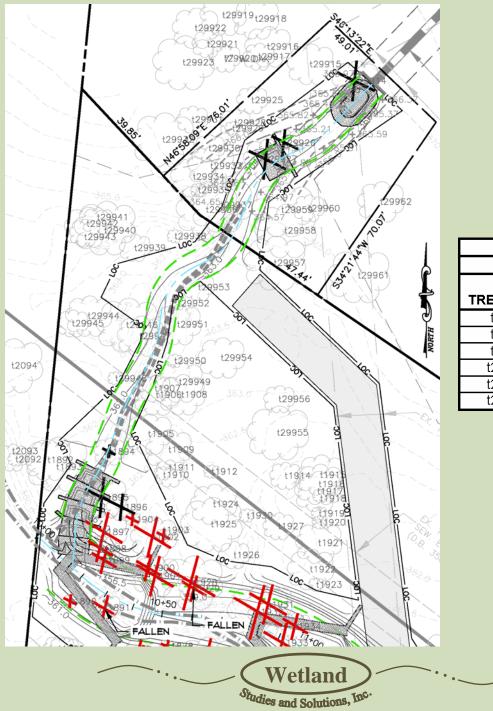

## SNAKEDEN REACH 13, TRIBUTARY 1 EXISTING CONDITIONS

Looking upstream at Culvert Outfall

Looking upstream at half-way point

Wetland udies and Solutions, Inc.

| TRIBUTARY 1 TREE IMPACTS |          |               |
|--------------------------|----------|---------------|
| (COMPILED 05/08/09)      |          |               |
|                          | DIAMETER |               |
| TREE TAG #               | (IN)     | COMMON NAME   |
| t1894                    | 7"       | Yellow Poplar |
| t1895                    | 15"      | White Oak     |
| t1896                    | 8''      | Black Gum     |
| t29914                   | 14''     | Yellow Poplar |
| t29926                   | 6''      | Yellow Poplar |
| t29927                   | 12"      | Yellow Poplar |