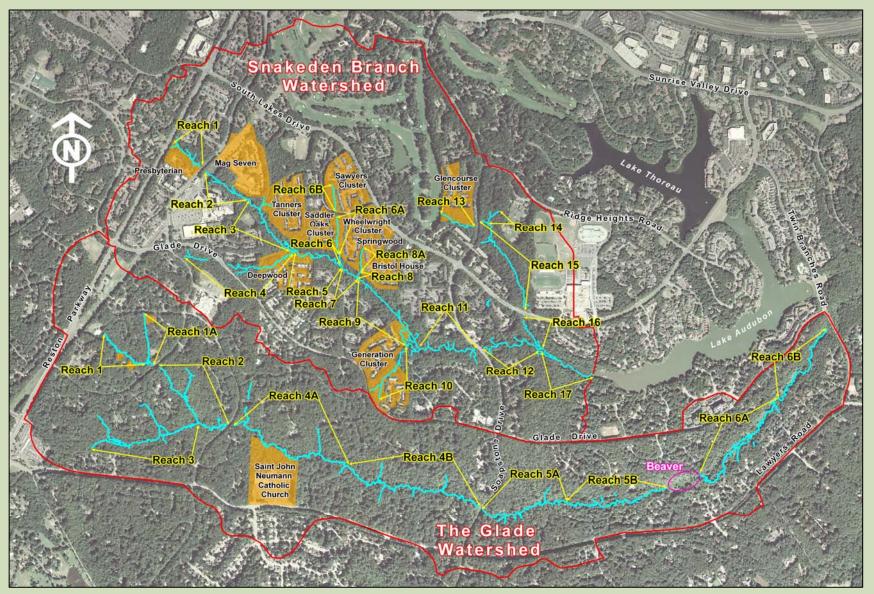

#### LOCATION MAP - GLADE WATERSHED

#### LOCATION MAP - GLADE REACHES 1 & 1A, 2, AND 3