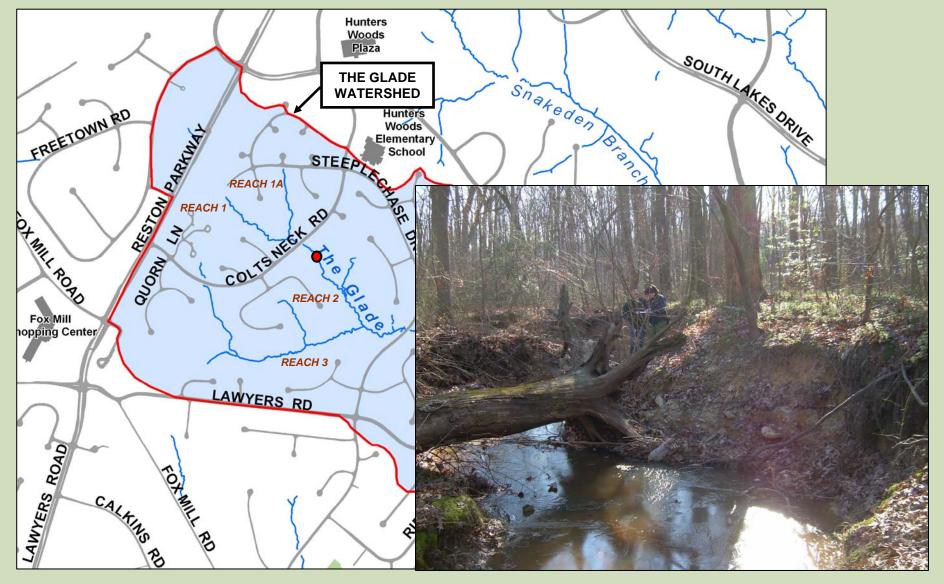

- Jan. 10<sup>th</sup> and 17<sup>th</sup>
  - Numerous small walks/talks/meetings
- Plan set images and updates on reston.wetlandstudies.com
- Emails to "Reston Residents Interested in Stream Restoration"
- Plant rescue
  - Jan. 28-Feb. 8: Residents can transplant trees, shrubs, or herbaceous material within the LOC while contractor installs tree fencing
  - Feb. 5-7: 10 staff/contractors available to help residents dig
  - Staff to transplant larger specimens of American Holly and Mountain Laurel
- Firewood
  - Location: Practice Tennis Court off of Colts Neck Road additional locations TBD
- Moving forward on future reaches
  - More community involvement
  - Additional citizen stream walks
  - Construction issues website Email contact









Studies and Solutions, Inc.



























# CROSS SECTION COMPARISON THE GLADE VERSUS SIMILAR SIZE PROJECTS

| Stream/Reach                           | Bankfull Width |
|----------------------------------------|----------------|
| The Glade                              |                |
| The Glade, Reach 3                     | 6' – 11.2'     |
| The Glade, Reach 1A                    | 8.5'           |
| The Glade, Reach 1                     | 10'            |
| The Glade, Reach 2                     | 13' – 18'      |
| Similar Size Projects                  |                |
| Tributary to Snakeden, Reach 11        | 8'             |
| Snakeden, Reach 6B                     | 9'             |
| Snakeden, Reach 6A                     | 10'            |
| Chesterbrook (Haycock-Longfellow Park) | 11'            |