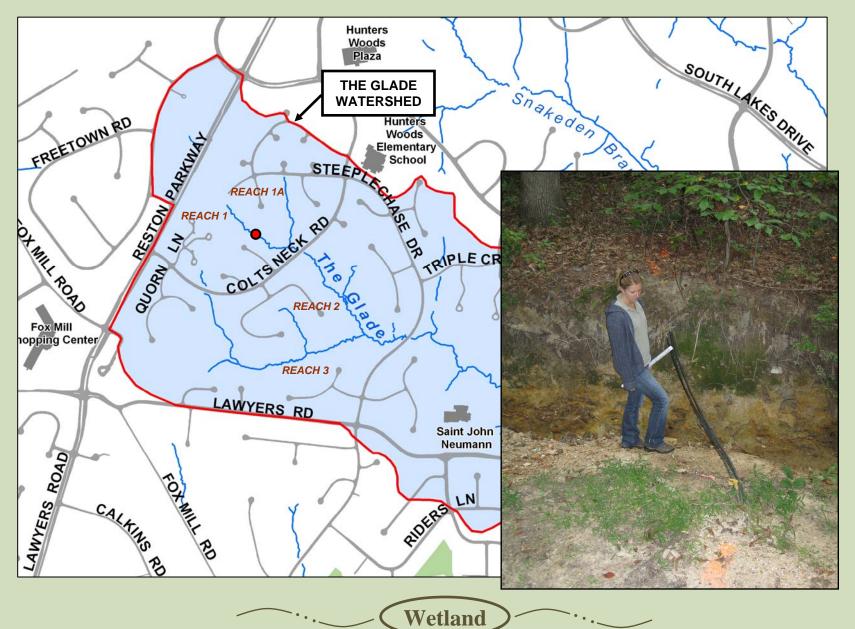

tizen plan review sessions and stream walks
  - Jan. 10<sup>th</sup> and 17<sup>th</sup>
  - Numerous small walks/talks/meetings
- Plan set images and updates on reston.wetlandstudies.com
- Emails to "Reston Residents Interested in Stream Restoration"
- Plant rescue
  - Jan. 28-Feb. 8: Residents can transplant trees, shrubs, or herbaceous material within the LOC while contractor installs tree fencing
  - Feb. 5-7: 10 staff/contractors available to help residents dig
  - Staff to transplant larger specimens of American Holly and Mountain Laurel
- Firewood
  - Location: Practice Tennis Court off of Colts Neck Road additional locations TBD
- Moving forward on future reaches
  - More community involvement
  - Additional citizen stream walks
  - Construction issues website Email contact









Studies and Solutions, Inc.



























# CROSS SECTION COMPARISON THE GLADE VERSUS SIMILAR SIZE PROJECTS

| Stream/Reach                           | Bankfull Width |
|----------------------------------------|----------------|
| The Glade                              |                |
| The Glade, Reach 3                     | 6' – 11.2'     |
| The Glade, Reach 1A                    | 8.5'           |
| The Glade, Reach 1                     | 10'            |
| The Glade, Reach 2                     | 13' – 18'      |
| Similar Size Projects                  |                |
| Tributary to Snakeden, Reach 11        | 8'             |
| Snakeden, Reach 6B                     | 9'             |
| Snakeden, Reach 6A                     | 10'            |
| Chesterbrook (