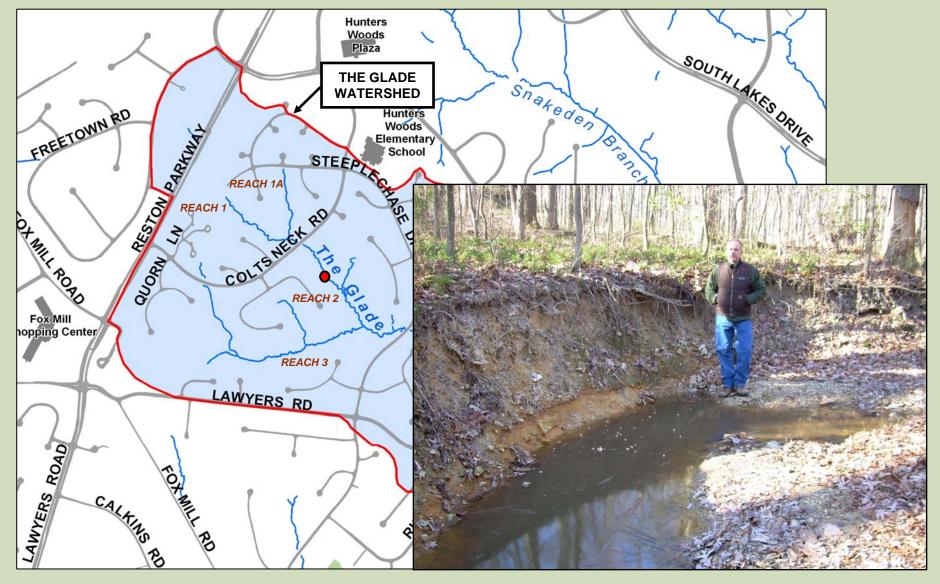

alks
  - Jan. 10<sup>th</sup> and 17<sup>th</sup>
  - Numerous small walks/talks/meetings
- Plan set images and updates on reston.wetlandstudies.com
- Emails to "Reston Residents Interested in Stream Restoration"
- Plant rescue
  - Jan. 28-Feb. 8: Residents can transplant trees, shrubs, or herbaceous material within the LOC while contractor installs tree fencing
  - Feb. 5-7: 10 staff/contractors available to help residents dig
  - Staff to transplant larger specimens of American Holly and Mountain Laurel
- Firewood
  - Location: Practice Tennis Court off of Colts Neck Road additional locations TBD
- Moving forward on future reaches
  - More community involvement
  - Additional citizen stream walks
  - Construction issues website Email contact









Studies and Solutions, Inc.



























# CROSS SECTION COMPARISON THE GLADE VERSUS SIMILAR SIZE PROJECTS

| Stream/Reach                           | Bankfull Width |
|----------------------------------------|----------------|
| The Glade                              |                |
| The Glade, Reach 3                     | 6' – 11.2'     |
| The Glade, Reach 1A                    | 8.5'           |
| The Glade, Reach 1                     | 10'            |
| The Glade, Reach 2                     | 13' – 18'      |
| Similar Size Projects                  |                |
| Tributary to Snakeden, Reach 11        | 8'             |
| Snakeden, Reach 6B                     | 9'             |
| Snakeden, Reach 6A                     | 10'            |
| Chesterbrook (Haycock-Longfellow Park) | 11'