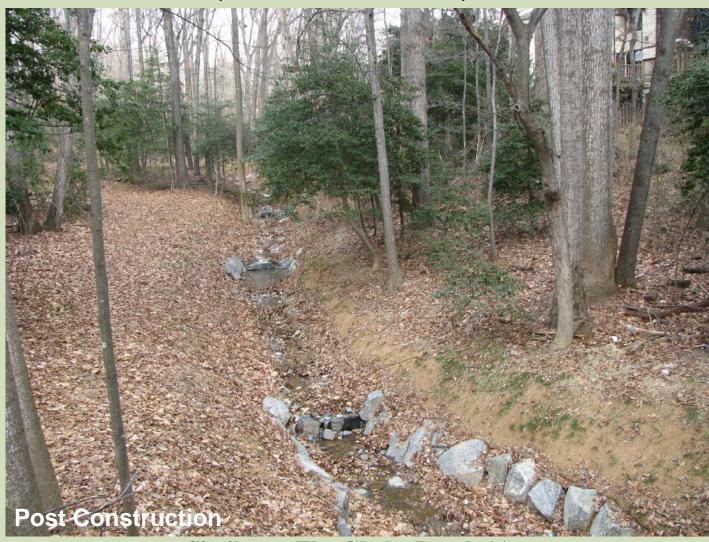

#### DESIGN REFINEMENTS - REACHES 1 & 1A

- 1) Wall features to protect trees.
- 2 Bridge relocation/adjustment.
- 3 Stockpile area relocation.

Note: Structures may also be field modified as necessary to reduce impacts to adjacent trees.

#### DESIGN REFINEMENTS - REACH 2

- 1) Wall feature to protect trees.
- 2 Channel realignment area.
- 3 Eliminated restoration of upper segment of tributary 1.
- 4 Moved construction entrance to avoid "lady slipper" area and reduced stockpile area.
- 5 Narrowed width of construction access.

#### DESIGN REFINEMENTS - REACH 3

- 1 Bridge Realignment.
- 2 Channel realignment area.
- 3 Greater use of trails for access.
- 4 Removed 2<sup>nd</sup> construction entrance and stockpile area (saving "firefly area").
- 5 Reduced stockpile/staging area at Lawyers Road construction entrance.