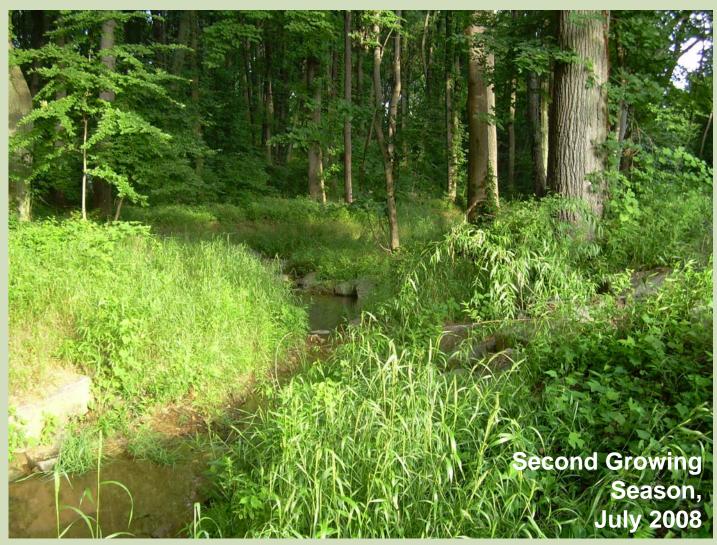

| 13' – 18'      |
| Similar Size Projects                  |                |
| Tributary to Snakeden, Reach 11        | 8'             |
| Snakeden, Reach 6B                     | 9'             |
| Snakeden, Reach 6A                     | 10'            |
| Chesterbrook (Haycock-Longfellow Park) | 11'            |
| Snakeden, Reach 1                      | 14'            |
| Snakeden, Reach 2                      | 17.5'          |



### SNAKEDEN BRANCH – TRIBUTARY TO REACH 11 (W = 8 FT, D = 1.1 FT)



Similar to The Glade, Reach 1A



# SNAKEDEN BRANCH – REACH 6B (W = 9 FT, D = 1.2 FT)



Similar to The Glade, Reach 1A



# SNAKEDEN BRANCH – REACH 6A (W = 10 FT, D = 1.5 FT)



Similar to The Glade, Reach 1



#### CHESTERBROOK RESTORATION (W = 11 FT, D = 1.0 FT)



Similar to The Glade, Reach 3



#### SNAKEDEN BRANCH - REACH 1 (W = 14 FT, D = 1 FT)



Similar to The Glade, Reach 2



#### Snakeden Branch - Reach 2 (w = 17.5 ft, d = 1.8 ft)



Similar to The Glade, Reach 2



#### QUESTIONS?