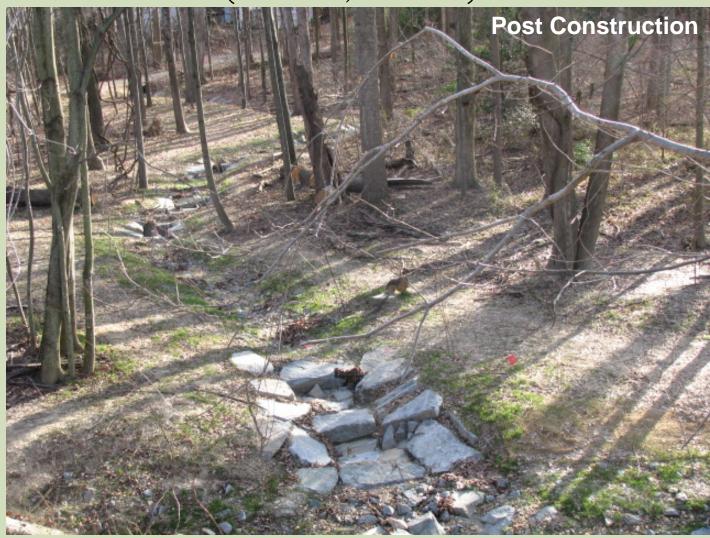

#### DESIGN REFINEMENTS - REACHES 1 & 1A

- 1) Wall features to protect trees.
- 2 Bridge relocation/adjustment.
- 3 Stockpile area relocation.

Note: Structures may also be field modified as necessary to reduce impacts to adjacent trees.

#### DESIGN REFINEMENTS - REACH 2

- 1) Wall feature to protect trees.
- 2 Channel realignment area.
- 3 Eliminated restoration of upper segment of tributary 1.
- 4 Moved construction entrance to avoid "lady slipper" area and reduced stockpile area.
- 5 Narrowed width of construction access.

#### DESIGN REFINEMENTS - REACH 3

- 1 Bridge Realignment.
- 2 Channel realignment area.
- 3 Greater use of trails for access.
- 4 Removed 2<sup>nd</sup> construction entrance and stockpile area (saving "firefly area").
- 5 Reduced stockpile/staging area at Lawyers Road construction entrance.