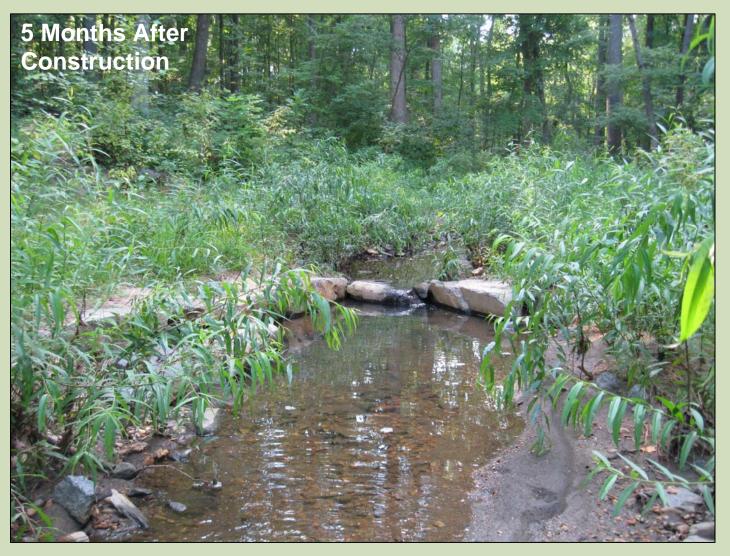

| 9'             |
| Snakeden, Reach 6A                     | 10'            |
| Chesterbrook (Haycock-Longfellow Park) | 11'            |
| Snakeden, Reach 1                      | 14'            |
| Snakeden, Reach 2                      | 17.5'          |



### SNAKEDEN BRANCH – TRIBUTARY TO REACH 11 (W = 8 FT, D = 1.1 FT)



Similar to The Glade, Reach 1A



# SNAKEDEN BRANCH – REACH 6B (W = 9 FT, D = 1.2 FT)



Similar to The Glade, Reach 1A



# SNAKEDEN BRANCH – REACH 6A (W = 10 FT, D = 1.5 FT)



Similar to The Glade, Reach 1



#### CHESTERBROOK RESTORATION (W = 11 FT, D = 1.0 FT)



Similar to The Glade, Reach 3



#### SNAKEDEN BRANCH - REACH 1 (W = 14 FT, D = 1 FT)



Similar to The Glade, Reach 2



#### Snakeden Branch - Reach 2 (w = 17.5 ft, d = 1.8 ft)



Similar to The Glade, Reach 2



#### QUESTIONS?