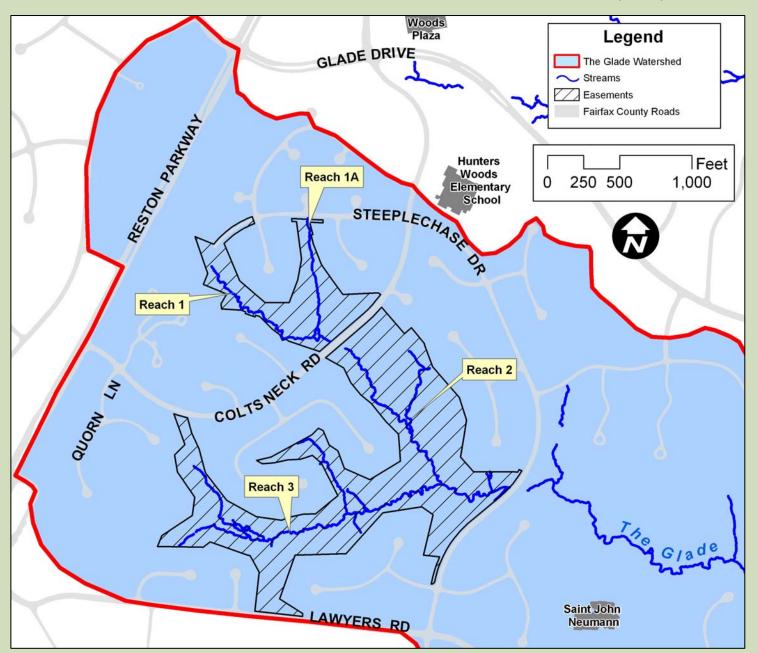

# NORTHERN VIRGINIA STREAM RESTORATION BANK – THE GLADE REACHES 1 & IA, 2, AND 3

DRB SUMMARY – JANUARY 27, 2009

#### Presented by Michael S. Rolband P.E., P.W.S., P.W.D.

Wetland Studies and Solutions, Inc.
5300 Wellington Branch Drive · Suite 100 · Gainesville · Virginia 20155
www.wetlandstudies.com



#### LOCATION MAP - GLADE WATERSHED





#### LOCATION MAP - GLADE REACHES 1 & 1A, 2, AND 3



#### DESIGN REFINEMENTS - REACHES 1 & 1A

- 1) Wall features to protect trees.
- 2 Bridge relocation/adjustment.
- 3 Stockpile area relocation.

Note: Structures may also be field modified as necessary to reduce impacts to adjacent trees.





#### DESIGN REFINEMENTS - REACH 2

- 1) Wall feature to protect trees.
- 2 Channel realignment area.
- 3 Eliminated restoration of upper segment of tributary 1.
- 4 Moved construction entrance to avoid "lady slipper" area and reduced stockpile area.
- 5 Narrowed width of construction access.

Note: Structures may also be field modified as necessary to reduce impacts to adjacent trees.





#### DESIGN REFINEMENTS - REACH 3

- 1 Bridge Realignment.
- 2 Channel realignment area.
- 3 Greater use of trails for access.
- 4 Removed 2<sup>nd</sup> constru