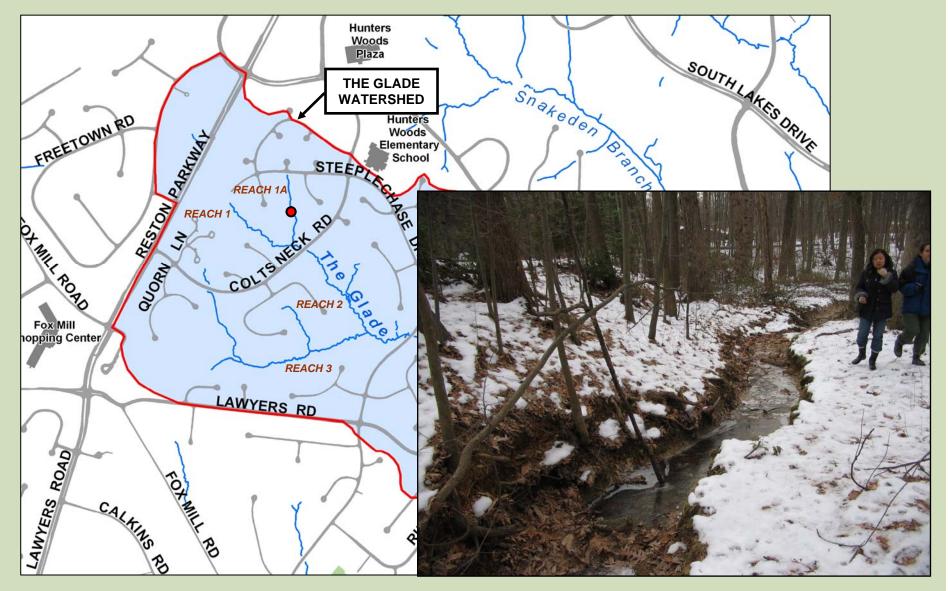

ream walks
  - Jan. 10<sup>th</sup> and 17<sup>th</sup>
  - Numerous small walks/talks/meetings
- Plan set images and updates on reston.wetlandstudies.com
- Emails to "Reston Residents Interested in Stream Restoration"
- Plant rescue
  - Jan. 28-Feb. 8: Residents can transplant trees, shrubs, or herbaceous material within the LOC while contractor installs tree fencing
  - Feb. 5-7: 10 staff/contractors available to help residents dig
  - Staff to transplant larger specimens of American Holly and Mountain Laurel
- Firewood
  - Location: Practice Tennis Court off of Colts Neck Road additional locations TBD
- Moving forward on future reaches
  - More community involvement
  - Additional citizen stream walks
  - Construction issues website Email contact









Studies and Solutions, Inc.



























# CROSS SECTION COMPARISON THE GLADE VERSUS SIMILAR SIZE PROJECTS

| Stream/Reach                           | Bankfull Width |
|----------------------------------------|----------------|
| The Glade                              |                |
| The Glade, Reach 3                     | 6' – 11.2'     |
| The Glade, Reach 1A                    | 8.5'           |
| The Glade, Reach 1                     | 10'            |
| The Glade, Reach 2                     | 13' – 18'      |
| Similar Size Projects                  |                |
| Tributary to Snakeden, Reach 11        | 8'             |
| Snakeden, Reach 6B                     | 9'             |
| Snakeden, Reach 6A                     | 10'            |
| Chesterbrook (Haycock-Longfellow Park) | 11'