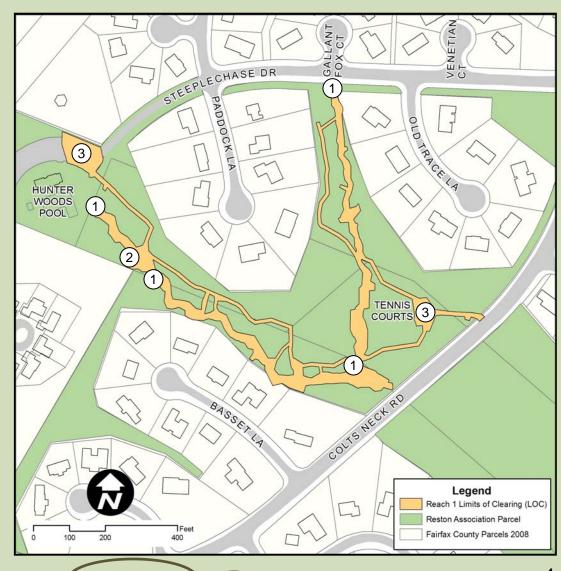

#### DESIGN REFINEMENTS - REACHES 1 & 1A

- 1) Wall features to protect trees.
- 2 Bridge relocation/adjustment.
- 3 Stockpile area relocation.

Note: Structures may also be field modified as necessary to reduce impacts to adjacent trees.