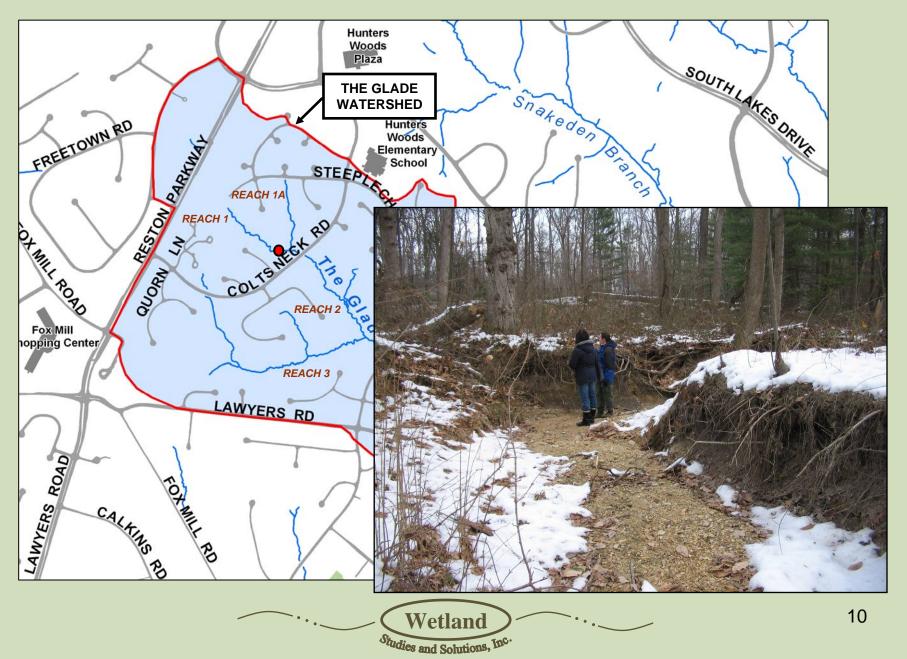

stream walks
  - Jan. 10<sup>th</sup> and 17<sup>th</sup>
  - Numerous small walks/talks/meetings
- Plan set images and updates on reston.wetlandstudies.com
- Emails to "Reston Residents Interested in Stream Restoration"
- Plant rescue
  - Jan. 28-Feb. 8: Residents can transplant trees, shrubs, or herbaceous material within the LOC while contractor installs tree fencing
  - Feb. 5-7: 10 staff/contractors available to help residents dig
  - Staff to transplant larger specimens of American Holly and Mountain Laurel
- Firewood
  - Location: Practice Tennis Court off of Colts Neck Road additional locations TBD
- Moving forward on future reaches
  - More community involvement
  - Additional citizen stream walks
  - Construction issues website Email contact









Studies and Solutions, Inc.



























# CROSS SECTION COMPARISON THE GLADE VERSUS SIMILAR SIZE PROJECTS

| Stream/Reach                           | Bankfull Width |
|----------------------------------------|----------------|
| The Glade                              |                |
| The Glade, Reach 3                     | 6' – 11.2'     |
| The Glade, Reach 1A                    | 8.5'           |
| The Glade, Reach 1                     | 10'            |
| The Glade, Reach 2                     | 13' – 18'      |
| Similar Size Projects                  |                |
| Tributary to Snakeden, Reach 11        | 8'             |
| Snakeden, Reach 6B                     | 9'             |
| Snakeden, Reach 6A                     | 10'            |
| Chesterbrook (Haycock-Longfellow Park) | 11'