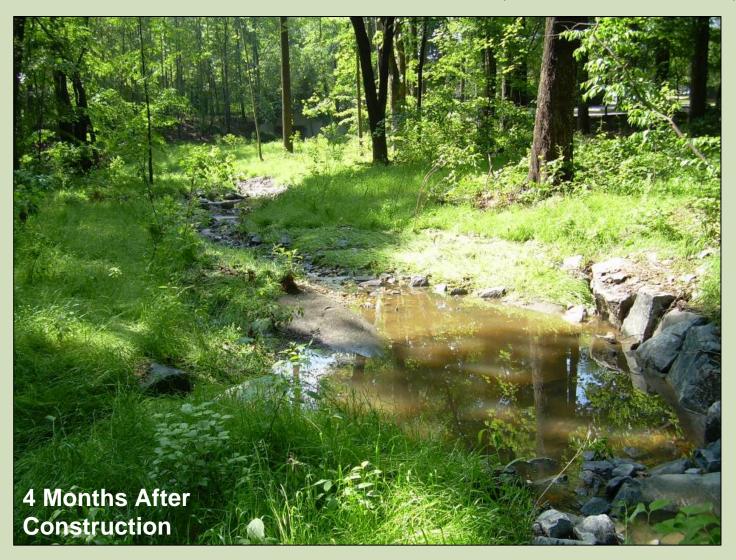

|
| Tributary to Snakeden, Reach 11        | 8'             |
| Snakeden, Reach 6B                     | 9'             |
| Snakeden, Reach 6A                     | 10'            |
| Chesterbrook (Haycock-Longfellow Park) | 11'            |
| Snakeden, Reach 1                      | 14'            |
| Snakeden, Reach 2                      | 17.5'          |



### SNAKEDEN BRANCH – TRIBUTARY TO REACH 11 (W = 8 FT, D = 1.1 FT)



Similar to The Glade, Reach 1A



# SNAKEDEN BRANCH – REACH 6B (W = 9 FT, D = 1.2 FT)



Similar to The Glade, Reach 1A



# SNAKEDEN BRANCH – REACH 6A (W = 10 FT, D = 1.5 FT)



Similar to The Glade, Reach 1



#### CHESTERBROOK RESTORATION (W = 11 FT, D = 1.0 FT)



Similar to The Glade, Reach 3



#### SNAKEDEN BRANCH - REACH 1 (W = 14 FT, D = 1 FT)



Similar to The Glade, Reach 2



#### Snakeden Branch - Reach 2 (w = 17.5 ft, d = 1.8 ft)



Similar to The Glade, Reach 2



#### QUESTIONS?