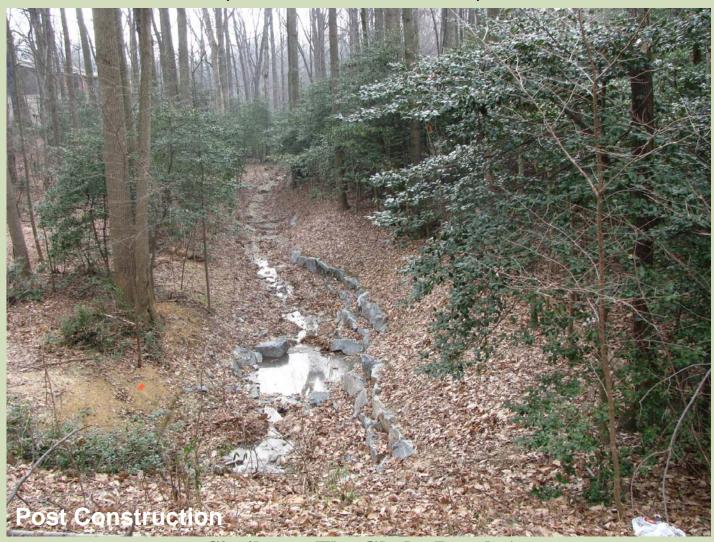

|
| The Glade, Reach 1                     | 10'            |
| The Glade, Reach 2                     | 13' – 18'      |
| Similar Size Projects                  |                |
| Tributary to Snakeden, Reach 11        | 8'             |
| Snakeden, Reach 6B                     | 9'             |
| Snakeden, Reach 6A                     | 10'            |
| Chesterbrook (Haycock-Longfellow Park) | 11'            |
| Snakeden, Reach 1                      | 14'            |
| Snakeden, Reach 2                      | 17.5'          |



### SNAKEDEN BRANCH – TRIBUTARY TO REACH 11 (W = 8 FT, D = 1.1 FT)



Similar to The Glade, Reach 1A



# SNAKEDEN BRANCH – REACH 6B (W = 9 FT, D = 1.2 FT)



Similar to The Glade, Reach 1A



# SNAKEDEN BRANCH – REACH 6A (W = 10 FT, D = 1.5 FT)



Similar to The Glade, Reach 1



#### CHESTERBROOK RESTORATION (W = 11 FT, D = 1.0 FT)



Similar to The Glade, Reach 3



#### SNAKEDEN BRANCH - REACH 1 (W = 14 FT, D = 1 FT)



Similar to The Glade, Reach 2



#### Snakeden Branch - Reach 2 (w = 17.5 ft, d = 1.8 ft)



Similar to The Glade, Reach 2



#### QUESTIONS?