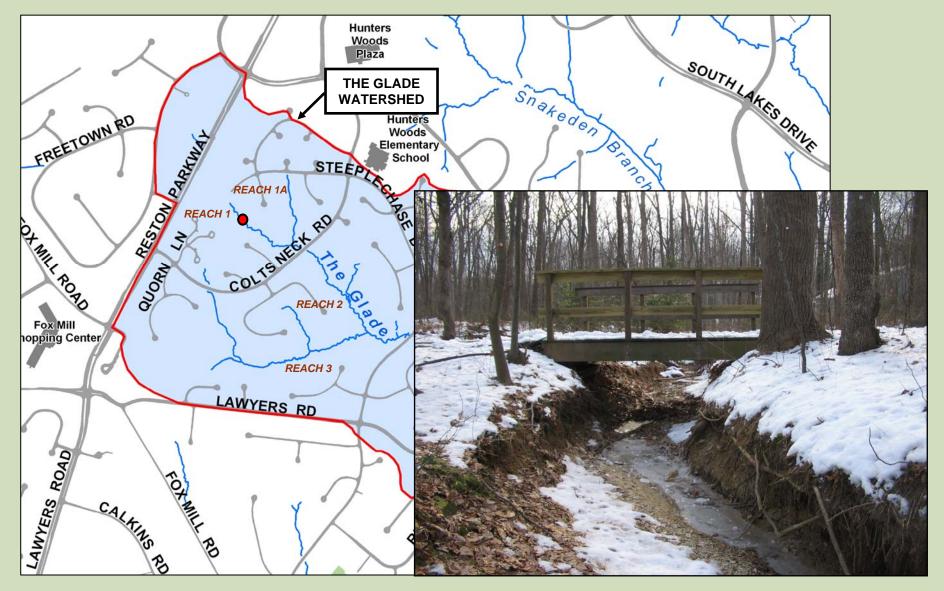

- Citizen plan review sessions and stream walks
  - Jan. 10<sup>th</sup> and 17<sup>th</sup>
  - Numerous small walks/talks/meetings
- Plan set images and updates on reston.wetlandstudies.com
- Emails to "Reston Residents Interested in Stream Restoration"
- Plant rescue
  - Jan. 28-Feb. 8: Residents can transplant trees, shrubs, or herbaceous material within the LOC while contractor installs tree fencing
  - Feb. 5-7: 10 staff/contractors available to help residents dig
  - Staff to transplant larger specimens of American Holly and Mountain Laurel
- Firewood
  - Location: Practice Tennis Court off of Colts Neck Road additional locations TBD
- Moving forward on future reaches
  - More community involvement
  - Additional citizen stream walks
  - Construction issues website Email contact









Studies and Solutions, Inc.



























# CROSS SECTION COMPARISON THE GLADE VERSUS SIMILAR SIZE PROJECTS

| Stream/Reach                           | Bankfull Width |
|----------------------------------------|----------------|
| The Glade                              |                |
| The Glade, Reach 3                     | 6' – 11.2'     |
| The Glade, Reach 1A                    | 8.5'           |
| The Glade, Reach 1                     | 10'            |
| The Glade, Reach 2                     | 13' – 18'      |
| Similar Size Projects                  |                |
| Tributary to Snakeden, Reach 11        | 8'             |
| Snakeden, Reach 6B                     | 9'             |
| Snakeden, Reach 6A                     | 10'            |
| Chesterbro