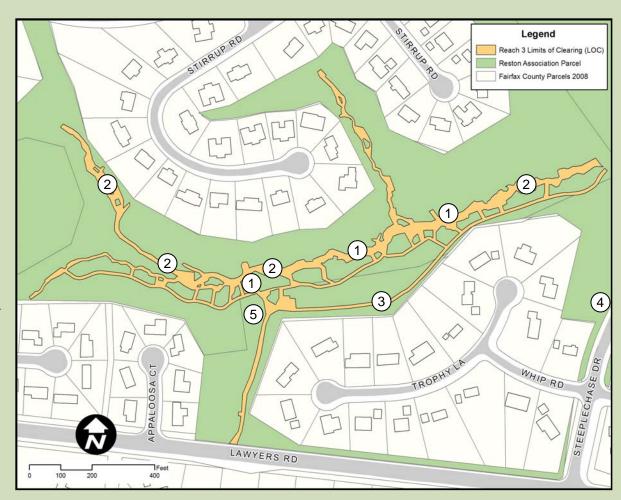

#### DESIGN REFINEMENTS - REACH 3

- 1 Bridge Realignment.
- 2 Channel realignment area.
- 3 Greater use of trails for access.
- 4 Removed 2<sup>nd</sup> construction entrance and stockpile area (saving "firefly area").
- 5 Reduced stockpile/staging area at Lawyers Road construction entrance.

Note: Structures may also be field modified as necessary to reduce impacts to adjacent trees.