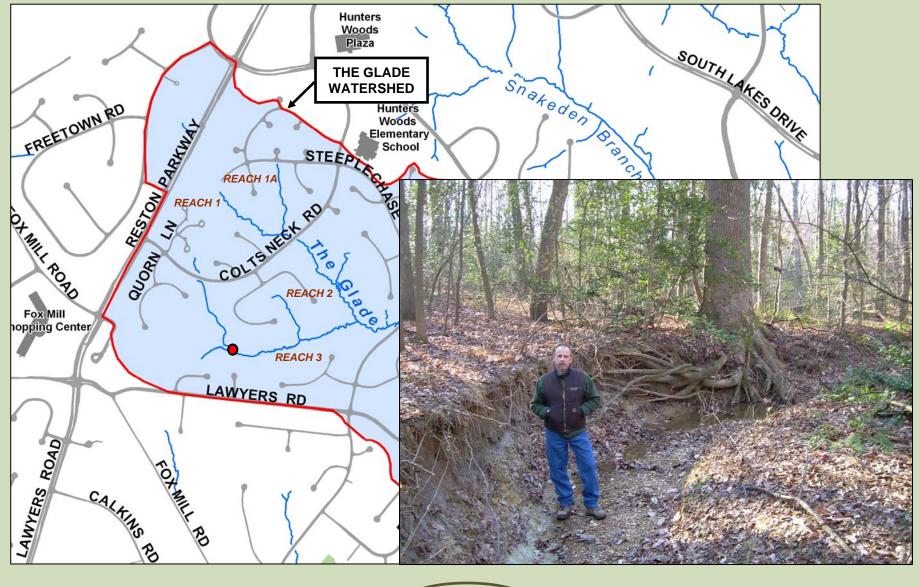

10<sup>th</sup> and 17<sup>th</sup>
  - Numerous small walks/talks/meetings
- Plan set images and updates on reston.wetlandstudies.com
- Emails to "Reston Residents Interested in Stream Restoration"
- Plant rescue
  - Jan. 28-Feb. 8: Residents can transplant trees, shrubs, or herbaceous material within the LOC while contractor installs tree fencing
  - Feb. 5-7: 10 staff/contractors available to help residents dig
  - Staff to transplant larger specimens of American Holly and Mountain Laurel
- Firewood
  - Location: Practice Tennis Court off of Colts Neck Road additional locations TBD
- Moving forward on future reaches
  - More community involvement
  - Additional citizen stream walks
  - Construction issues website Email contact









Studies and Solutions, Inc.



























# CROSS SECTION COMPARISON THE GLADE VERSUS SIMILAR SIZE PROJECTS

| Stream/Reach                           | Bankfull Width |
|----------------------------------------|----------------|
| The Glade                              |                |
| The Glade, Reach 3                     | 6' – 11.2'     |
| The Glade, Reach 1A                    | 8.5'           |
| The Glade, Reach 1                     | 10'            |
| The Glade, Reach 2                     | 13' – 18'      |
| Similar Size Projects                  |                |
| Tributary to Snakeden, Reach 11        | 8'             |
| Snakeden, Reach 6B                     | 9'             |
| Snakeden, Reach 6A                     | 10'            |
| Chesterbrook (Haycock-Longfellow Park) | 11'            |
| Snakede