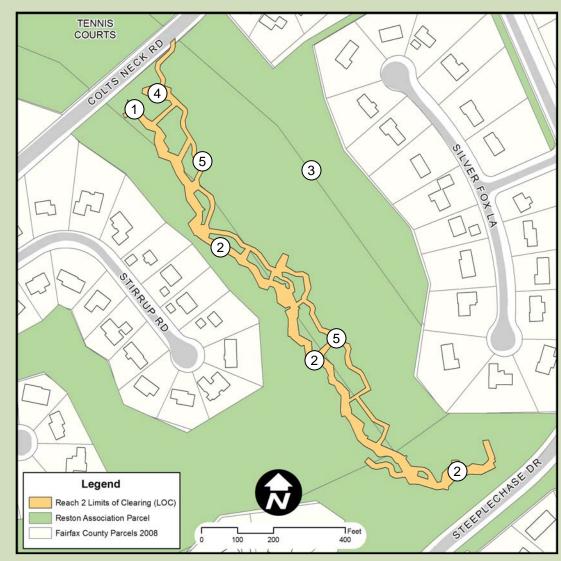

#### DESIGN REFINEMENTS - REACH 2

- 1) Wall feature to protect trees.
- 2 Channel realignment area.
- 3 Eliminated restoration of upper segment of tributary 1.
- 4 Moved construction entrance to avoid "lady slipper" area and reduced stockpile area.
- 5 Narrowed width of construction access.

Note: Structures may also be field modified as necessary to reduce impacts to adjacent trees.