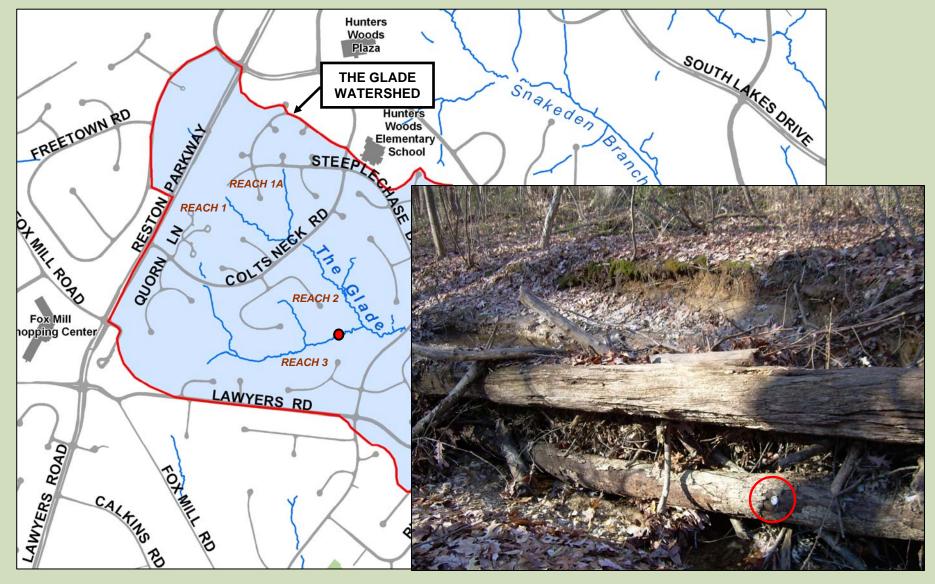

Jan. 10<sup>th</sup> and 17<sup>th</sup>
  - Numerous small walks/talks/meetings
- Plan set images and updates on reston.wetlandstudies.com
- Emails to "Reston Residents Interested in Stream Restoration"
- Plant rescue
  - Jan. 28-Feb. 8: Residents can transplant trees, shrubs, or herbaceous material within the LOC while contractor installs tree fencing
  - Feb. 5-7: 10 staff/contractors available to help residents dig
  - Staff to transplant larger specimens of American Holly and Mountain Laurel
- Firewood
  - Location: Practice Tennis Court off of Colts Neck Road additional locations TBD
- Moving forward on future reaches
  - More community involvement
  - Additional citizen stream walks
  - Construction issues website Email contact









Studies and Solutions, Inc.



























# CROSS SECTION COMPARISON THE GLADE VERSUS SIMILAR SIZE PROJECTS

| Stream/Reach                           | Bankfull Width |
|----------------------------------------|----------------|
| The Glade                              |                |
| The Glade, Reach 3                     | 6' – 11.2'     |
| The Glade, Reach 1A                    | 8.5'           |
| The Glade, Reach 1                     | 10'            |
| The Glade, Reach 2                     | 13' – 18'      |
| Similar Size Projects                  |                |
| Tributary to Snakeden, Reach 11        | 8'             |
| Snakeden, Reach 6B                     | 9'             |
| Snakeden, Reach 6A                     | 10'            |
| Chesterbrook (Haycock-Longfellow Park) | 11'            |
| S