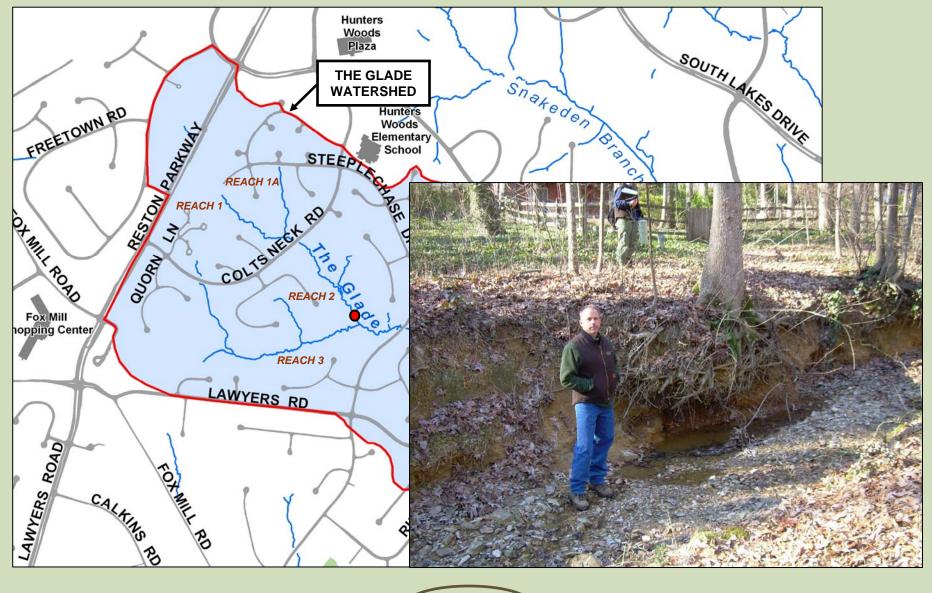

walks
  - Jan. 10<sup>th</sup> and 17<sup>th</sup>
  - Numerous small walks/talks/meetings
- Plan set images and updates on reston.wetlandstudies.com
- Emails to "Reston Residents Interested in Stream Restoration"
- Plant rescue
  - Jan. 28-Feb. 8: Residents can transplant trees, shrubs, or herbaceous material within the LOC while contractor installs tree fencing
  - Feb. 5-7: 10 staff/contractors available to help residents dig
  - Staff to transplant larger specimens of American Holly and Mountain Laurel
- Firewood
  - Location: Practice Tennis Court off of Colts Neck Road additional locations TBD
- Moving forward on future reaches
  - More community involvement
  - Additional citizen stream walks
  - Construction issues website Email contact









Studies and Solutions, Inc.



























# CROSS SECTION COMPARISON THE GLADE VERSUS SIMILAR SIZE PROJECTS

| Stream/Reach                           | Bankfull Width |
|----------------------------------------|----------------|
| The Glade                              |                |
| The Glade, Reach 3                     | 6' – 11.2'     |
| The Glade, Reach 1A                    | 8.5'           |
| The Glade, Reach 1                     | 10'            |
| The Glade, Reach 2                     | 13' – 18'      |
| Similar Size Projects                  |                |
| Tributary to Snakeden, Reach 11        | 8'             |
| Snakeden, Reach 6B                     | 9'             |
| Snakeden, Reach 6A                     | 10'            |
| Chesterbrook (Haycock-Longfellow Park) | 11'