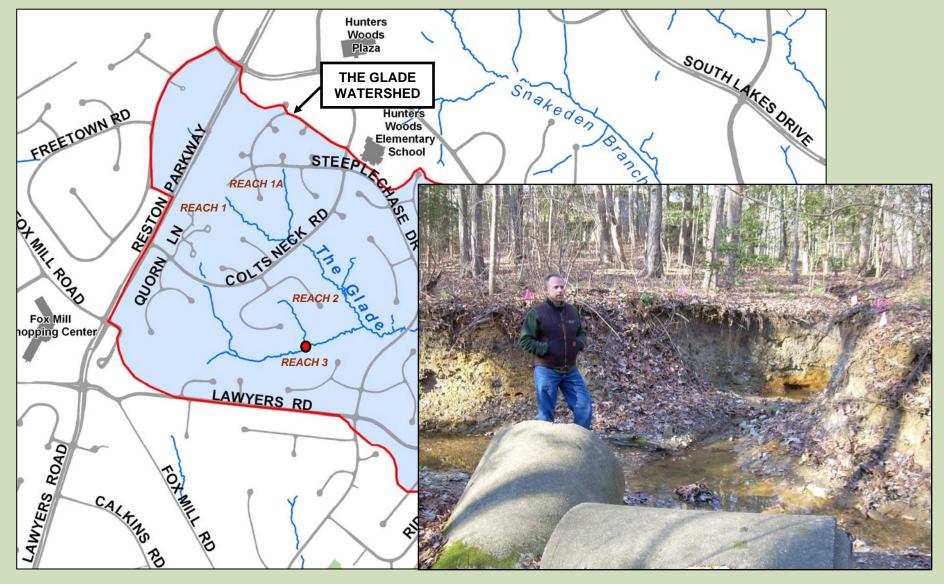

an. 10<sup>th</sup> and 17<sup>th</sup>
  - Numerous small walks/talks/meetings
- Plan set images and updates on reston.wetlandstudies.com
- Emails to "Reston Residents Interested in Stream Restoration"
- Plant rescue
  - Jan. 28-Feb. 8: Residents can transplant trees, shrubs, or herbaceous material within the LOC while contractor installs tree fencing
  - Feb. 5-7: 10 staff/contractors available to help residents dig
  - Staff to transplant larger specimens of American Holly and Mountain Laurel
- Firewood
  - Location: Practice Tennis Court off of Colts Neck Road additional locations TBD
- Moving forward on future reaches
  - More community involvement
  - Additional citizen stream walks
  - Construction issues website Email contact









Studies and Solutions, Inc.



























# CROSS SECTION COMPARISON THE GLADE VERSUS SIMILAR SIZE PROJECTS

| Stream/Reach                           | Bankfull Width |
|----------------------------------------|----------------|
| The Glade                              |                |
| The Glade, Reach 3                     | 6' – 11.2'     |
| The Glade, Reach 1A                    | 8.5'           |
| The Glade, Reach 1                     | 10'            |
| The Glade, Reach 2                     | 13' – 18'      |
| Similar Size Projects                  |                |
| Tributary to Snakeden, Reach 11        | 8'             |
| Snakeden, Reach 6B                     | 9'             |
| Snakeden, Reach 6A                     | 10'            |
| Chesterbrook (Haycock-Longfellow Park) | 11'            |
| Sna